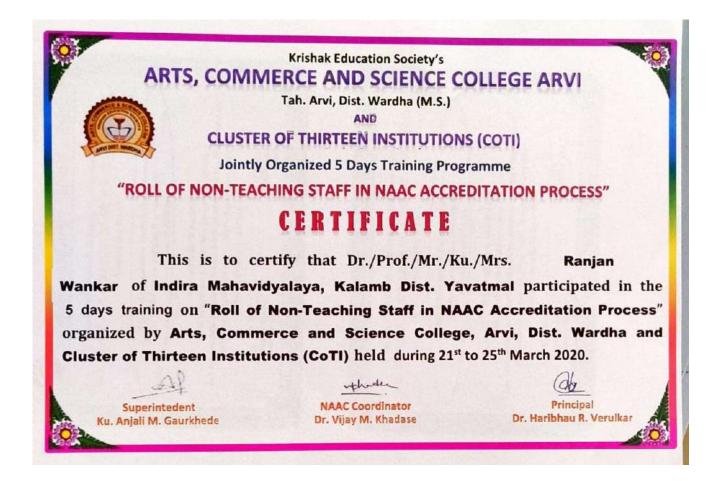

## List of Non-Teaching Participated in Five days training Programmes for Session 2019-20

| Sr.No | Name of Non-Teaching<br>Staff | Designation          | Title                                                                                      | Date                         |
|-------|-------------------------------|----------------------|--------------------------------------------------------------------------------------------|------------------------------|
| 1     | Rama Bhanu Chavhan            | Library<br>Attendant | Five days training programme on "Roll of non-teaching staff in NAAC Accreditation Process" | 21-03-2020 To 25-03-<br>2020 |
| 2     | Vishal Uttamrao<br>Kodane     | Lab<br>Assistant     | Five days training programme on "Roll of non-teaching staff in NAAC Accreditation Process" | 21-03-2020 To 25-03-<br>2020 |
| 3     | Kashinath R Nikode            | Clerk                | Five days training programme on "Roll of non-teaching staff in NAAC Accreditation Process" | 21-03-2020 To 25-03-<br>2020 |
| 4     | Shendurjane V. Vithusa        | Clerk                | Five days training programme on "Roll of non-teaching staff in NAAC Accreditation Process" | 21-03-2020 To 25-03-<br>2020 |
| 5     | Vishal Ramdasji Takale        | Lab<br>Attendant     | Five days training programme on "Roll of non-teaching staff in NAAC Accreditation Process" | 21-03-2020 To 25-03-<br>2020 |
| 6     | Archaana Bhoyar               | Library<br>Clerk     | Five days training programme on "Roll of non-teaching staff in NAAC Accreditation Process" | 21-03-2020 To 25-03-<br>2020 |
| 7     | V.D.Rathod                    | Clerk                | Five days training programme on "Roll of non-teaching staff in NAAC Accreditation Process" | 21-03-2020 To 25-03-<br>2020 |
| 8     | Ranjan Wankar                 | Clerk                | Five days training programme on "Roll of non-teaching staff in NAAC Accreditation Process" | 21-03-2020 To 25-03-<br>2020 |
| 9     | Rahul Borkar                  | Lab<br>Attendant     | Five days training programme on "Roll of non-teaching staff in NAAC Accreditation Process" | 21-03-2020 To 25-03-<br>2020 |