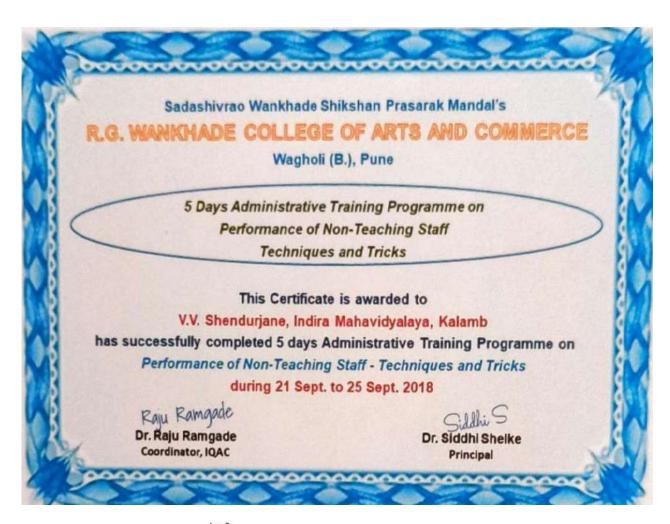

# List of Non-Teaching Participated in Five days Administrative Training Programme for Session 2018-19

| Sr.No | Name of Non-Teaching<br>Staff | Designation          | Title                                                                                                 | Date                     |
|-------|-------------------------------|----------------------|-------------------------------------------------------------------------------------------------------|--------------------------|
| 1     | V.V.Shendurjane               | Clerk                | Five Days Administrative Training Programme on Performance of Non Teaching Staff Techniques and Trics | 21-09-2018 to 25-09-2018 |
| 2     | V.R. Takale                   | Lab<br>Attendant     | Five Days Administrative Training Programme on Performance of Non Teaching Staff Techniques and Trics | 21-09-2018 to 25-09-2018 |
| 3     | A.B. Bhoyar                   | Library<br>Clerk     | Five Days Administrative Training Programme on Performance of Non Teaching Staff Techniques and Trics | 21-09-2018 to 25-09-2018 |
| 4     | R.B. Chavahan                 | Library<br>Attendant | Five Days Administrative Training Programme on Performance of Non Teaching Staff Techniques and Trics | 21-09-2018 to 25-09-2018 |
| 5     | K.R. Nikode                   | Clerk                | Five Days Administrative Training Programme on Performance of Non Teaching Staff Techniques and Trics | 21-09-2018 to 25-09-2018 |
| 6     | V.U. Kodane                   | Lab<br>Assistant     | Five Days Administrative Training Programme on Performance of Non Teaching Staff Techniques and Trics | 21-09-2018 to 25-09-2018 |
| 7     | V.D. Rathod                   | Clerk                | Five Days Administrative Training Programme on Performance of Non Teaching Staff Techniques and Trics | 21-09-2018 to 25-09-2018 |