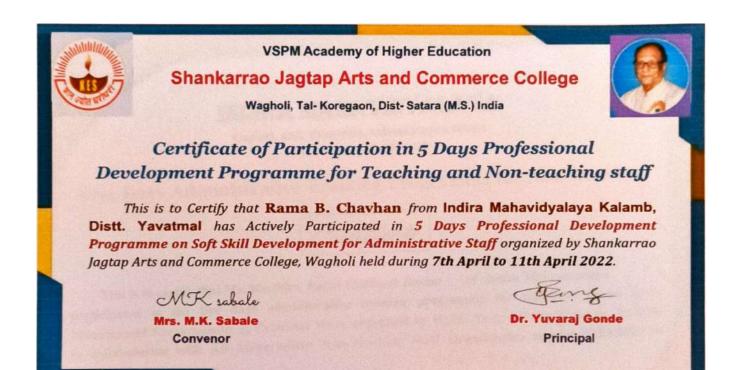

## List of Non-Teaching Participated in Five Days Professional Development Programmes / Administrative Training Programmes for

## **Session 2021-22**

| Sr.No | Name of Non-<br>Teaching Staff | Designation      | Title                                                                                             | Date                     |
|-------|--------------------------------|------------------|---------------------------------------------------------------------------------------------------|--------------------------|
| 1     | Rahul Borkar                   | Lab<br>Attendant | Five Days Professional Development Programme on "Soft Skill Development for Administrative Staff" | 07-04-2022 To 11-04-2022 |
| 2     | Rama B. Chavhan                | Clerk            | Five Days Professional Development Programme on "Soft Skill Development for Administrative Staff" | 07-04-2022 To 11-04-2022 |
| 3     | Sachin Vittalrao Dhobe         | Lab<br>Attendant | Five Days Professional Development Programme on "Soft Skill Development for Administrative Staff" | 07-04-2022 To 11-04-2022 |
| 4     | Vishal Uttamrao<br>Kodane      | Lab<br>Attendant | Five Days Professional Development Programme on "Soft Skill Development for Administrative Staff" | 07-04-2022 To 11-04-2022 |
| 5     | Naresh Kokande                 | Lab<br>Attendant | Five Days Professional Development Programme on "Soft Skill Development for Administrative Staff" | 07-04-2022 To 11-04-2022 |
| 6     | Vishal Ramdasji<br>Takale      | Lab<br>Attendant | Five Days Professional Development Programme on "Soft Skill Development for Administrative Staff" | 07-04-2022 To 11-04-2022 |