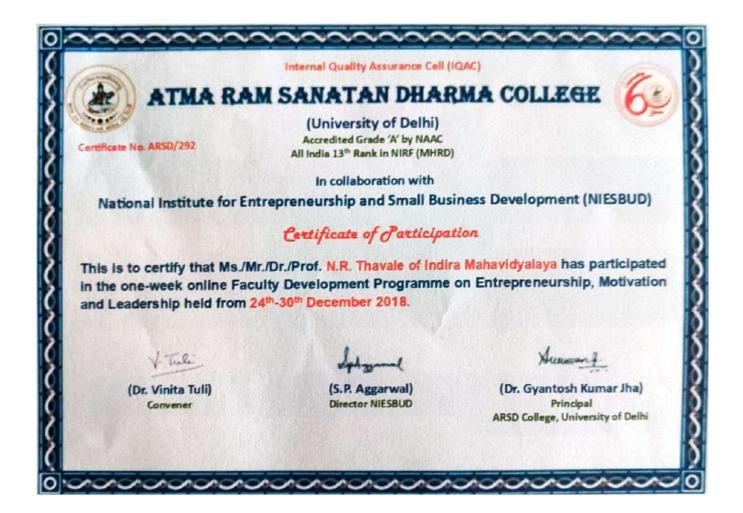

# List of Teachers Participated in Refresher course/Faculty Orientation or other programme as per UGC Session 2018-19

| Sr.No | Name of Teacher                  | Designation         | Title of the Program                                                                | Date                     |
|-------|----------------------------------|---------------------|-------------------------------------------------------------------------------------|--------------------------|
|       |                                  |                     |                                                                                     |                          |
| 1     | Dr. K.R. Nemade                  | Assistant Professor | Refresher Course in<br>Chemical Physical<br>Science at HRDC, Ajmer                  | 13-09-2018 To 03-10-2018 |
| 2     | Mr. Pandurang<br>Bhausaheb Ingle | Assistant Professor | UGC - HRDC Panjabi<br>University Patiala<br>Refresher Course in<br>Psychology.      | 03-10-2018 To 23-10-2018 |
| 3     | Dasharath Chavhan                | Assistant Professor | Online Refresher course<br>in Chemistry for higher<br>education faculty<br>(SWAYAM) | 23-03-2019 To 30-03-2019 |
| 4     | Veera P. Mandavkar               | Assistant Professor | UGC Sponsored Refresher<br>Course in Marathi                                        | 25-07-2018 To 14-08-2018 |
| 5     | D.S. Patil                       | Associate Professor | One week Online FDP on<br>"Entrepreneurship,<br>Motivation Leadership"              | 24-12-2018 To 30-12-2018 |
| 6     | Raju T. Ade                      | Associate Professor | One week Online FDP on "Entrepreneurship, Motivation Leadership"                    | 24-12-2018 To 30-12-2018 |
| 7     | M.P. Rakhunde                    | Associate Professor | One week Online FDP on<br>"Entrepreneurship,<br>Motivation Leadership"              | 24-12-2018 To 30-12-2018 |
| 8     | G.P. Urkunde                     | Associate Professor | One week Online FDP on<br>"Entrepreneurship,<br>Motivation Leadership"              | 24-12-2018 To 30-12-2018 |
| 9     | R.M. Wath                        | Associate Professor | One week Online FDP on<br>"Entrepreneurship,<br>Motivation Leadership"              | 24-12-2018 To 30-12-2018 |
| 10    | N.R. Thavale                     | Associate Professor | One week Online FDP on<br>"Entrepreneurship,<br>Motivation Leadership"              | 24-12-2018 To 30-12-2018 |

| 2018-19 |         |                        |                               |  |  |
|---------|---------|------------------------|-------------------------------|--|--|
|         |         |                        |                               |  |  |
| 1       |         | Dr. K.R. Nemade        | Refresher Course              |  |  |
| 2       | 2018-19 | Mr.Pandurang Bhausaheb | Refresher course              |  |  |
|         |         | Ingle                  |                               |  |  |
| 3       |         | Dasharath Chavhan      | Refresher Course              |  |  |
| 4       |         | Veera P. Mandavkar     | Refresher Course              |  |  |
| 5       |         | D.S.Patil              | Faculty Development Programme |  |  |
| 6       |         | Raju T. Ade            | Faculty Development Programme |  |  |
| 7       |         | M.P.Rakhunde           | Faculty Development Programme |  |  |
| 8       |         | G.P. Urkunde           | Faculty Development Programme |  |  |
| 9       |         | R.M. Wath              | Faculty Development Programme |  |  |
| 10      |         | N.R. Thavale           | Faculty Development Programme |  |  |