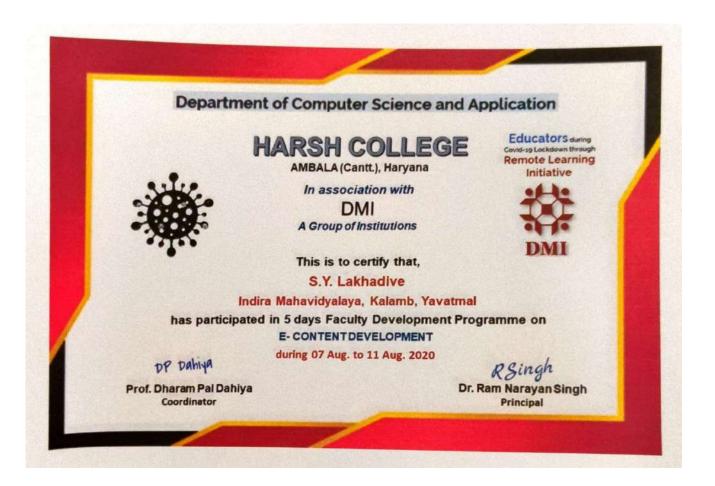

### S.Y. Lakhadive

Certificate for FDP "Five Day Faculty Development Program on "E-Content Development", Harsh College, Ambala Cantt (Haryana)
07-08-2020 To 11-08-2020

Co-erdinator IQAS Indira Mahavidyalaya Kalamb