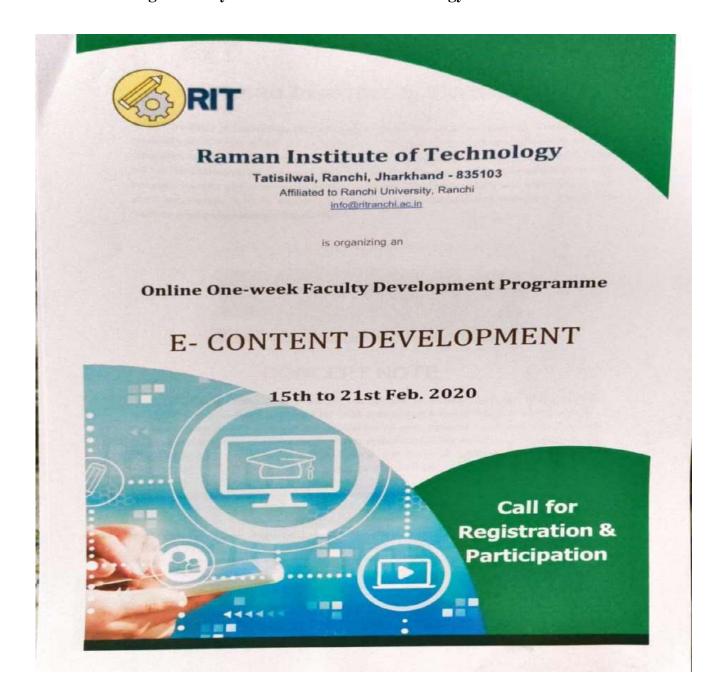

## List of Teachers Participated in Refresher course/Faculty Orientation or other programme as per UGC Session 2019-20

| G N   | NI AM I                       | <b>D</b> • • •      |                                                                                                     | <b>D</b> (               |
|-------|-------------------------------|---------------------|-----------------------------------------------------------------------------------------------------|--------------------------|
| Sr.No | Name of Teacher               | Designation         | Title of the Program                                                                                | Date                     |
| 1     | Prashant. S. Jawade           | Associate Professor | Short term course on<br>Personality<br>Development and<br>Management                                | 17-06-2019 To 22-06-2019 |
| 2     | Dasharath Madhukar<br>Chavhan | Assistant Professor | Short term course in<br>Chemistry                                                                   | 01-02-2020 To 16-02-2020 |
| 3     | Shital S. Raut                | Assistant Professor | UGC-Sponsored 45th<br>Orientation Programme<br>Sant Gadge Baba<br>Amravati University,<br>Amravati. | 16-07-2019 To 05-08-2019 |
| 4     | Dilip Sonu Patil              | Associate Professor | One week FDP on "E-<br>Content Development"<br>Organized by Raman<br>Institute of Technology        | 15-02-2020 To 21-02-2020 |
| 5     | Ms. Snehal Khandekar          | Assistant Professor | One week FDP on "E-Content Development" Organized by Raman Institute of Technology                  | 15-02-2020 To 21-02-2020 |
| 6     | Lakhadiwe S.Y.                | Associate Professor | One week FDP on "E-<br>Content Development"<br>Organized by Raman<br>Institute of Technology        | 15-02-2020 To 21-02-2020 |
| 7     | Nilkanth Vasantrao<br>Narule  | Assistant Professor | One week FDP on "E-<br>Content Development"<br>Organized by Raman<br>Institute of Technology        | 15-02-2020 To 21-02-2020 |
| 8     | Dr. Veera Mandavkar           | Assistant Professor | One week FDP on "E-<br>Content Development"<br>Organized by Raman<br>Institute of Technology        | 15-02-2020 To 21-02-2020 |
| 9     | Rekha Manikrao Wath           | Associate Professor | One week FDP on "E-<br>Content Development"<br>Organized by Raman<br>Institute of Technology        | 15-02-2020 To 21-02-2020 |
| 10    | R.T. Ade                      | Associate Professor | One week FDP on "E-<br>Content Development"<br>Organized by Raman<br>Institute of Technology        | 15-02-2020 To 21-02-2020 |