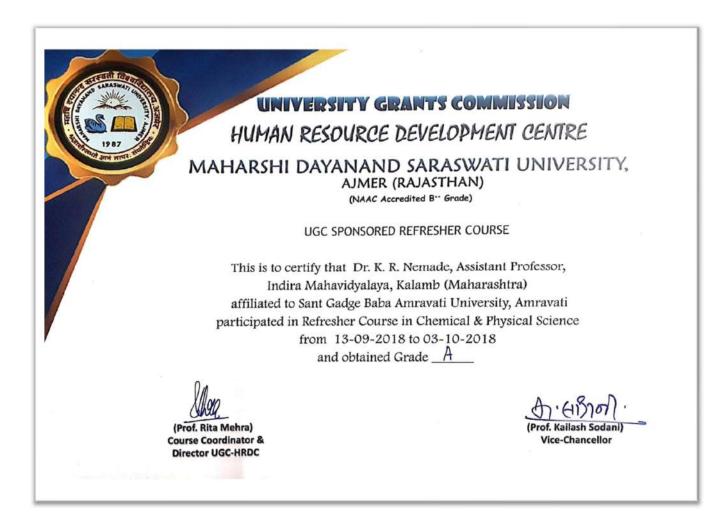

# Dr. Pandurang Bhausaheb Ingle Certificate for UGC Sponsored Refresher Course in Psycology Panjab University Patiala 10-03-2022 to 23-03-2022

# UNIVERSITY GRANTS COMMISSION UGC-HUMAN RESOURCE DEVELOPMENT CENTRE

PUNJABI UNIVERSITY, PATIALA (Established under Punjab Act No.35 of 1961)

Ref. HRDC/PUP/ 8574

Sr. No. 8629

## **UGC-SPONSORED REFRESHER COURSE**

| This is to certify that | Dr. Pandurang Bhausaheb Ingle                           |                       |
|-------------------------|---------------------------------------------------------|-----------------------|
| Assistant               | Professor of Psychology, Indira Mahavidyalaya Kalamb, Y | Yavatmal, Maharashtra |
| affiliated to           | Sant Gadge Baba Amravati University, Amravati, M        | faharashtra           |
| Participated in the Ref |                                                         | \                     |
| Co-ordinator            | Director                                                | Vice-Chancellor       |

Co-ordinator
IQAC
Indira Mahavidyaleya
Kalamb

Patiala: 23-03-2022