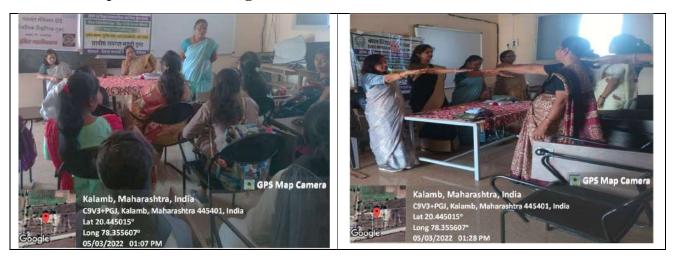

ignificance and intricacies of intellectual property rights across academic, scientific, and commercial spheres. Through engaging discussions and practical insights, participants gained a comprehensive understanding of the legal frameworks, ethical considerations, and practical applications of intellectual property protection. The seminar concluded with participants expressing gratitude for the enriching experience and affirming their commitment to applying the acquired knowledge in their academic and professional pursuits.

Co-ordinator IQAS Indira Mahavidyaleya

PRINCIPAL Indira Mahavidyalaya Kalamb Dist.Yayatmal

# One Day Workshop on New Research in Child Marriage Prohibition Act (Research Methodology)



#### Workshop on Child Marriage Prohibition Act, Mrs. Rashmi Kewate, 05/03/2022





## इंदिरा महाविद्यालयत कार्यशाळा

#### लोकमत न्यूज नेटवर्क

कळंबः इंदिरा महाविद्यालय येथील गृह-अर्थशास्त्र विभागाने बालविवाह प्रतिबंध कायद्यातील नवीन संशोधनाचा शोध घेण्यासाठी एक दिवसीय विचारप्रवर्तक कार्यशाळेचे आयोजन केले होते. या महत्त्वपूर्ण कायद्याच्या अंमलबजावणी आणि अंमलबजावणीशी संबंधित नवीनतम संशोधन निष्कर्ष, आव्हाने आणि धोरणांवर प्रकाश टाकणे हा या कार्यशाळेचा मुख्य उद्देश होता. श्रीमती रश्मी केवटे यांनी या विषयावरील मौल्यवान अंतर्दृष्टी आणि कौशल्य प्रदान करून आकर्षक सन्नाचे नेतृत्व केले.

कार्यशाळेची सुरुवात आयोजक विभागाच्या उद्घाटन भाषणाने झाली, ज्यात बालिववाह रोखण्याचे महत्त्व आणि धोरण आणि सरावाची माहिती देण्यासाठी संशोधन करण्याचे महत्त्व यावर भर देण्यात आला. श्रीमती रश्मी केवटे, या क्षेत्रातील मान्यवर तज्ञ, यांनी बालिववाह प्रतिबंध कायद्याच्या सखोल जाणिवेने आणि व्यावहारिक ज्ञान