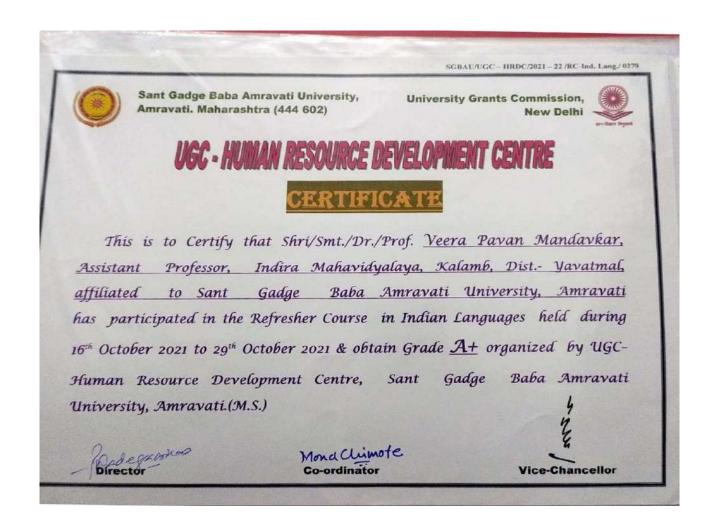

### Veera Pavan Mandavkar

# Certificate for UGC-HRDC & Sant Gadge Baba Amravati University, Amravati Refresher Course 16-29 October 2021

Co-ordinator
IQAS
Indira Mahavidyaleya
Kalamb