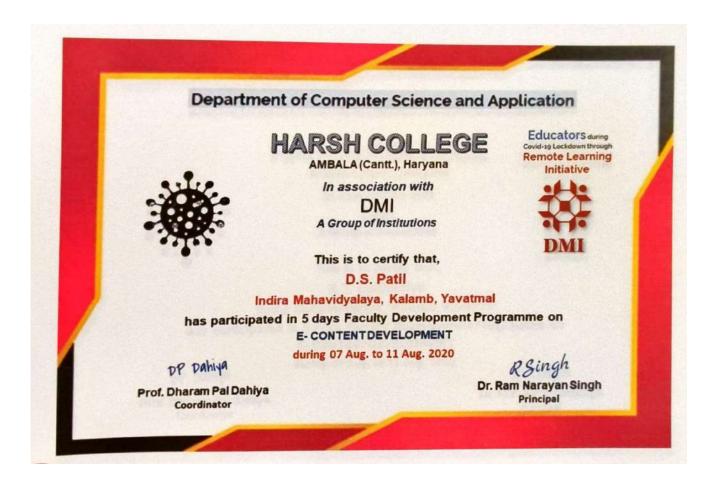

### D.S.Patil

Certificate for FDP "Five Day Faculty Development Program on "E-Content Development", Harsh College, Ambala Cantt (Haryana)
07-08-2020 To 11-08-2020

Co-ordinator IQAS Indira Mahavidyalaya Kalamb