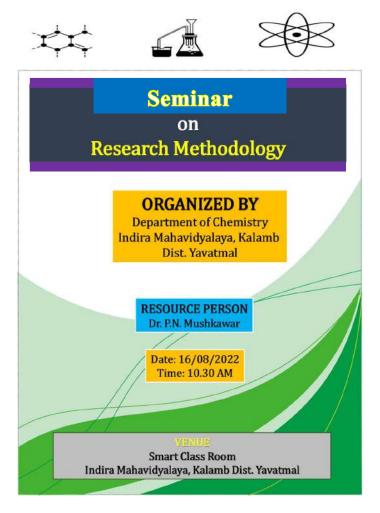

# Brochure Online Faculty Development Programme "Research Methodology-07 july-13 july 2021"

Co-ordinator
IQAS
Indira Mahavidyalaya
Kalamb

endeavor and its final outcome. The process of research and the associated tasks need to be conceptualized appropriately to bring in themuch-needed quality in the research. Every task involved, like collection of data, searching literature review, deriving a mathematical or computational solution or presentation of the results, requires a concrete and systematic approach. Formulation of such an approach requires immense deliberation in terms of the tools and techniques to be deployed as well.