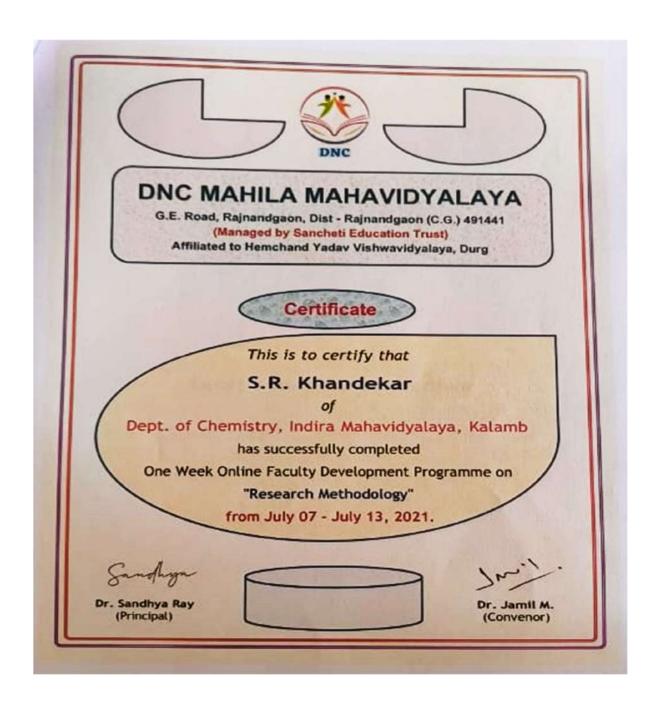

## S.R. Khandekar Certificate of Online FDP on "Research Methodology" 07-07-2021 to 13-07-2021