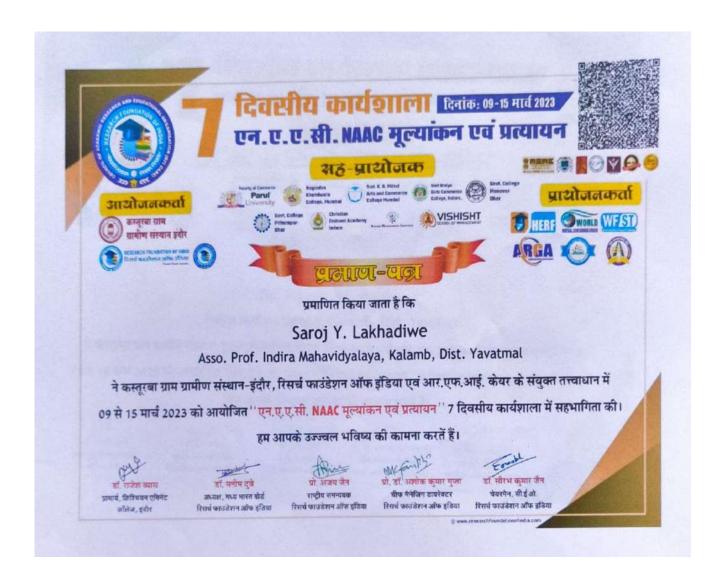

## Brochure- Online FDP on NAAC Mulyankan, Indore , (M.P) Collaboration with Faculty of Commerce Parul University Gujrat.

09-03-2023 to 15-03-2023

## Saroj Y. Lakhadive

# Online FDP on NAAC Mulyankan, Indore (M.P) Collaboration with Faculty of Commerce Parul University Gujrat 09-03-2023 to 15-03-2023

Co-erdinator IQAS Indira Mahavidyalaya Kalamb