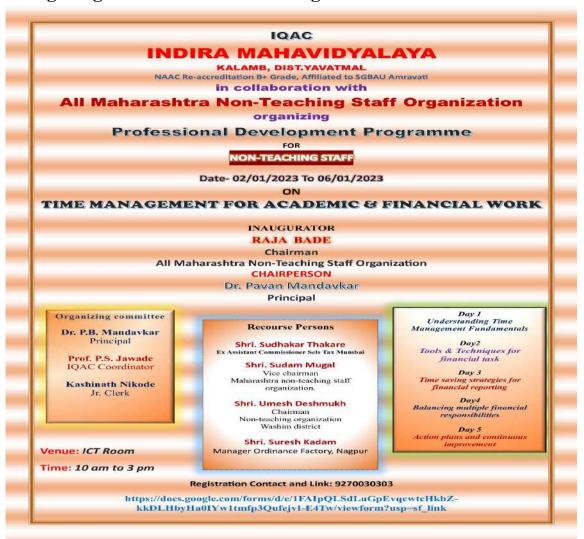

## List of Non-Teaching Participated in Professional Development Programmes / Administrative Training Programmes for Session 2022-23

| Sr.No | Name of Non-Teaching<br>Staff | Designation   | Title                                                                                                                     | Date                     |
|-------|-------------------------------|---------------|---------------------------------------------------------------------------------------------------------------------------|--------------------------|
| 1     | Archana V. Bhoyar             | Library Clerk | Five days Administrative Training Programme for Non- teaching staff Time management for Financial and Administrative Work | 02-01-2023 To 06-01-2023 |
| 2     | Rahul Siddharth Borkar        | Lab Attendant | Five days Administrative Training Programme for Non- teaching staff Time management for Financial and Administrative Work | 02-01-2023 To 06-01-2023 |
| 3     | Rama Bhanu Chavhan            | Clerk         | Five days Administrative Training Programme for Non- teaching staff Time management for Financial and Administrative Work | 02-01-2023 To 06-01-2023 |
| 4     | Sachin Dhobe                  | Lab Attendant | Five days Administrative Training Programme for Non- teaching staff Time management for Financial and Administrative Work | 02-01-2023 To 06-01-2023 |
| 5     | Jitendra K. Kamble            | Clerk         | Five days Administrative Training Programme for Non- teaching staff Time management for Financial and Administrative Work | 02-01-2023 To 06-01-2023 |
| 6     | Vishal Uttamrao<br>Kodane     | Lab Attendant | Five days Administrative Training Programme for Non- teaching staff Time management for Financial and Administrative Work | 02-01-2023 To 06-01-2023 |
| 7     | Naresh Gosavi Kokande         | Lab Attendant | Five days Administrative Training Programme for Non- teaching staff Time management for Financial and Administrative Work | 02-01-2023 To 06-01-2023 |