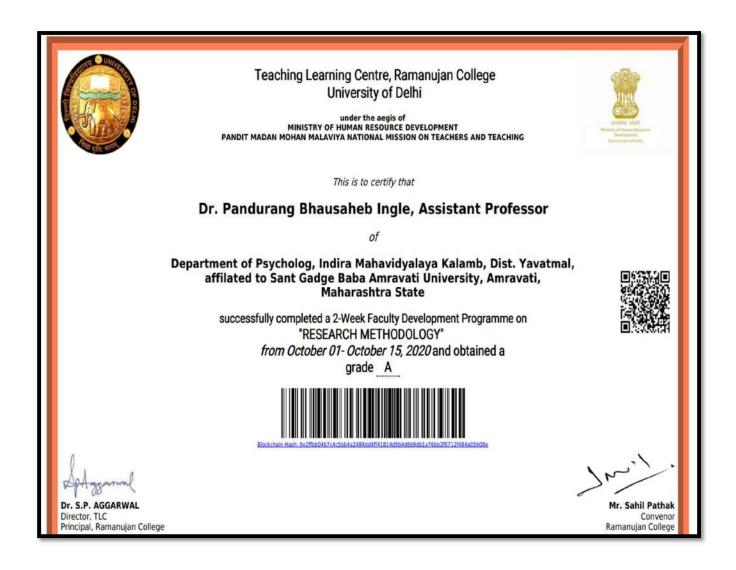

# Dr. Pandurang Bhausaheb Ingle Certificate for UGC Sponsored Refresher Course in Psycology Panjab University Patiala 10-03-2022 to 23-03-2022

# UNIVERSITY GRANTS COMMISSION UGC-HUMAN RESOURCE DEVELOPMENT CENTRE

PUNJABI UNIVERSITY, PATIALA (Established under Punjab Act No.35 of 1961)

Ref. HRDC/PUP/ 8574

Sr. No. 8629

## **UGC-SPONSORED REFRESHER COURSE**

| This is to certify that | Dr. Pandurang Bhausaheb Ingle                           |                       |
|-------------------------|---------------------------------------------------------|-----------------------|
| Assistant               | Professor of Psychology, Indira Mahavidyalaya Kalamb, Y | Yavatmal, Maharashtra |
| affiliated to           | Sant Gadge Baba Amravati University, Amravati, M        | faharashtra           |
| Participated in the Ref |                                                         | \                     |
| Co-ordinator            | Director                                                | Vice-Chancellor       |

Co-ordinator
IQAC
Indira Mahavidyaleya
Kalamb

Patiala: 23-03-2022