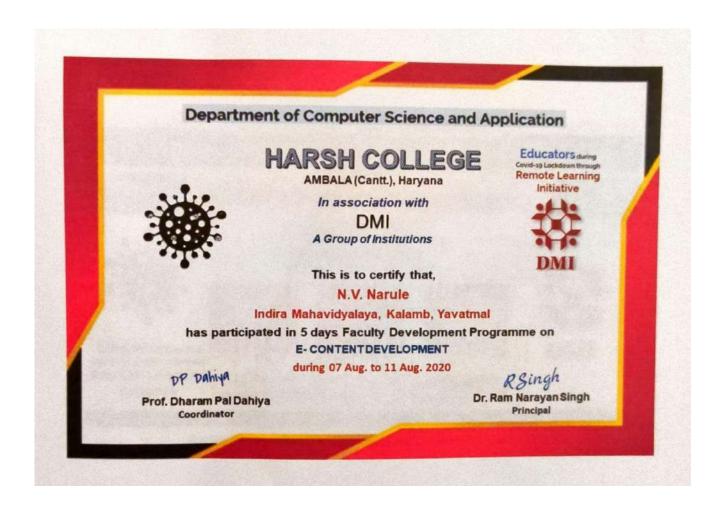

### N.V. Narule

Certificate for FDP "Five Day Faculty Development Program on "E-Content Development", Harsh College, Ambala Cantt (Haryana)
07-08-2020 To 11-08-2020

Co-ordinator
IQAS
Indira Mahavidyaleya
Kalamb