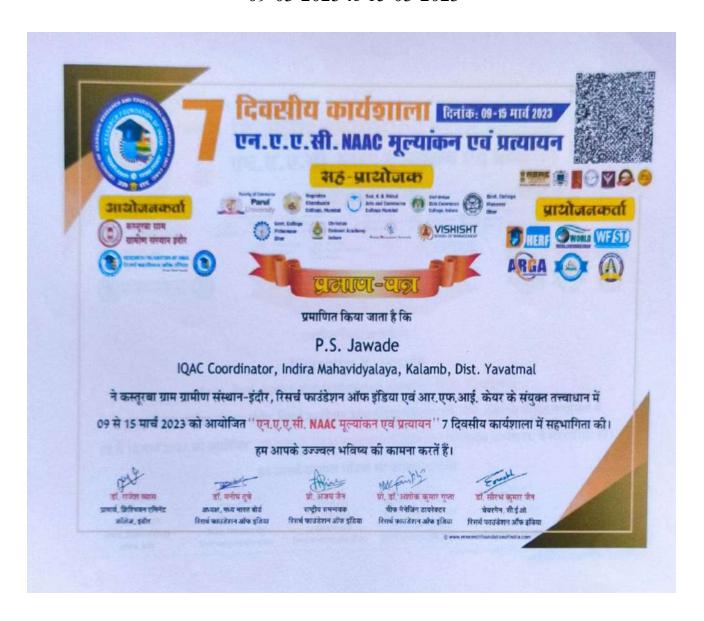

## Brochure- Online FDP on NAAC Mulyankan, Indore , (M.P) Collaboration with Faculty of Commerce Parul University Gujrat.

09-03-2023 to 15-03-2023

## P.S. Jawade

# Online FDP on NAAC Mulyankan, Indore (M.P) Collaboration with Faculty of Commerce Parul University Gujrat 09-03-2023 to 15-03-2023

Co-ordinator IQAS Indira Mahavidyalaya Kalamb