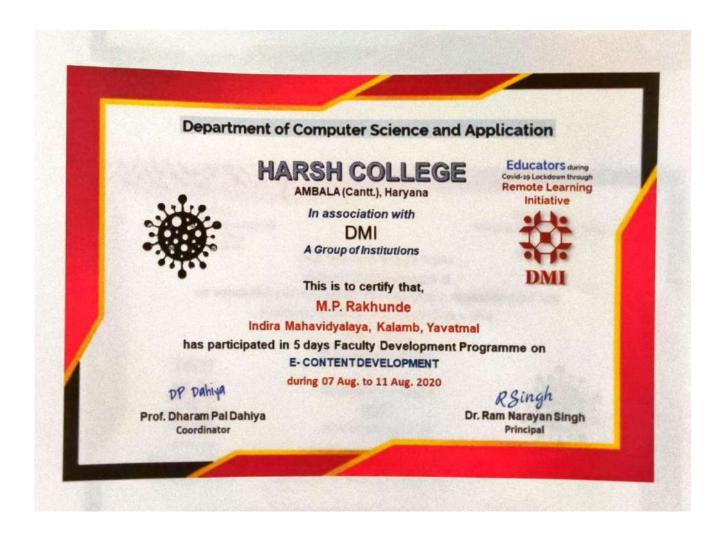

### M.P. Rakhunde

Certificate for FDP "Five Day Faculty Development Program on "E-Content Development", Harsh College, Ambala Cantt (Haryana)
07-08-2020 To 11-08-2020

Co-ordinator
IQAG
Indira Mahavidyaleys
Kalamb