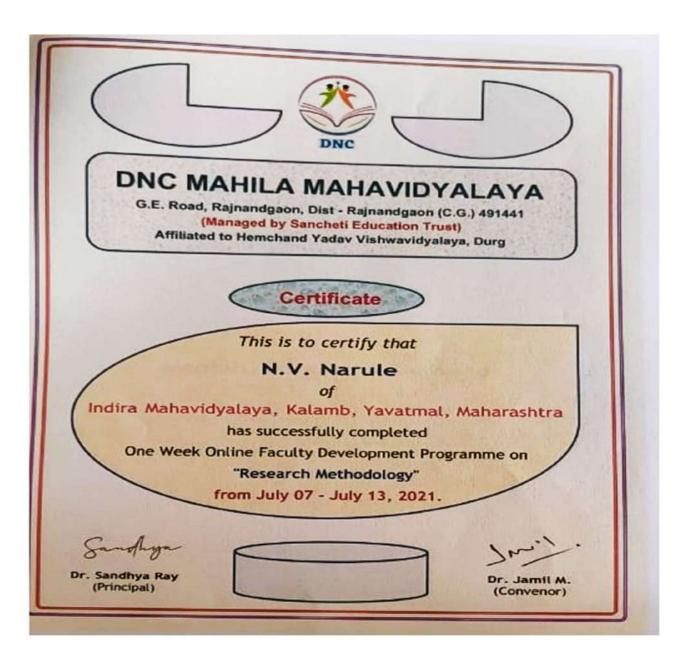

## N.V.Narule Certificate of Online FDP on "Research Methodology" 07-07-2021 to 13-07-2021