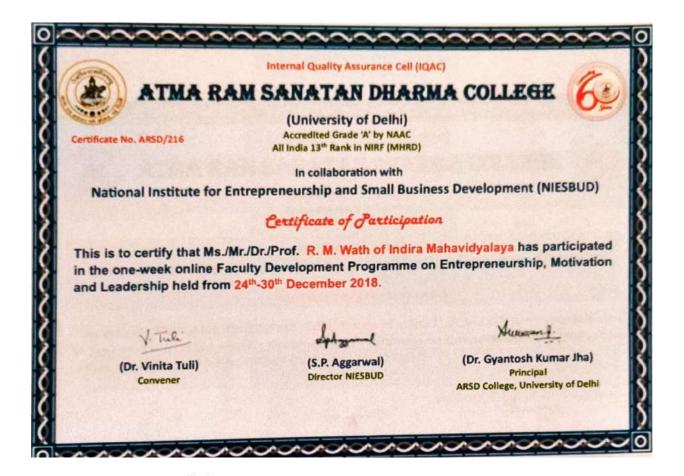

# List of Teachers Participated in Refresher course/Faculty Orientation or other programme as per UGC Session 2018-19

| Sr.No | Name of Teacher                  | Designation         | Title of the Program                                                                | Date                     |
|-------|----------------------------------|---------------------|-------------------------------------------------------------------------------------|--------------------------|
|       |                                  |                     |                                                                                     |                          |
| 1     | Dr. K.R. Nemade                  | Assistant Professor | Refresher Course in<br>Chemical Physical<br>Science at HRDC, Ajmer                  | 13-09-2018 To 03-10-2018 |
| 2     | Mr. Pandurang<br>Bhausaheb Ingle | Assistant Professor | UGC - HRDC Panjabi<br>University Patiala<br>Refresher Course in<br>Psychology.      | 03-10-2018 To 23-10-2018 |
| 3     | Dasharath Chavhan                | Assistant Professor | Online Refresher course<br>in Chemistry for higher<br>education faculty<br>(SWAYAM) | 23-03-2019 To 30-03-2019 |
| 4     | Veera P. Mandavkar               | Assistant Professor | UGC Sponsored Refresher<br>Course in Marathi                                        | 25-07-2018 To 14-08-2018 |
| 5     | D.S. Patil                       | Associate Professor | One week Online FDP on<br>"Entrepreneurship,<br>Motivation Leadership"              | 24-12-2018 To 30-12-2018 |
| 6     | Raju T. Ade                      | Associate Professor | One week Online FDP on "Entrepreneurship, Motivation Leadership"                    | 24-12-2018 To 30-12-2018 |
| 7     | M.P. Rakhunde                    | Associate Professor | One week Online FDP on<br>"Entrepreneurship,<br>Motivation Leadership"              | 24-12-2018 To 30-12-2018 |
| 8     | G.P. Urkunde                     | Associate Professor | One week Online FDP on<br>"Entrepreneurship,<br>Motivation Leadership"              | 24-12-2018 To 30-12-2018 |
| 9     | R.M. Wath                        | Associate Professor | One week Online FDP on<br>"Entrepreneurship,<br>Motivation Leadership"              | 24-12-2018 To 30-12-2018 |
| 10    | N.R. Thavale                     | Associate Professor | One week Online FDP on<br>"Entrepreneurship,<br>Motivation Leadership"              | 24-12-2018 To 30-12-2018 |

| 2018-19 |         |                        |                               |  |  |
|---------|---------|------------------------|-------------------------------|--|--|
|         |         |                        |                               |  |  |
| 1       |         | Dr. K.R. Nemade        | Refresher Course              |  |  |
| 2       | 2018-19 | Mr.Pandurang Bhausaheb | Refresher course              |  |  |
|         |         | Ingle                  |                               |  |  |
| 3       |         | Dasharath Chavhan      | Refresher Course              |  |  |
| 4       |         | Veera P. Mandavkar     | Refresher Course              |  |  |
| 5       |         | D.S.Patil              | Faculty Development Programme |  |  |
| 6       |         | Raju T. Ade            | Faculty Development Programme |  |  |
| 7       |         | M.P.Rakhunde           | Faculty Development Programme |  |  |
| 8       |         | G.P. Urkunde           | Faculty Development Programme |  |  |
| 9       |         | R.M. Wath              | Faculty Development Programme |  |  |
| 10      |         | N.R. Thavale           | Faculty Development Programme |  |  |