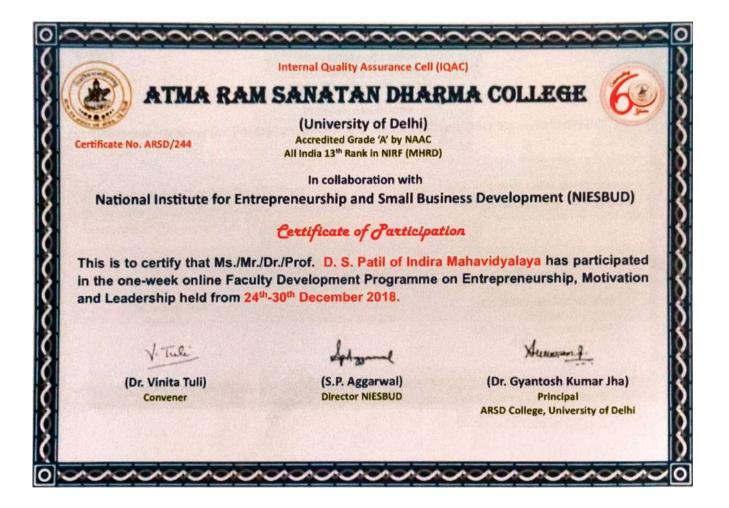

# List of Teachers Participated in Refresher course/Faculty Orientation or other programme as per UGC Session 2018-19

| Sr.No | Name of Teacher                  | Designation         | Title of the Program                                                                | Date                     |
|-------|----------------------------------|---------------------|-------------------------------------------------------------------------------------|--------------------------|
|       |                                  |                     |                                                                                     |                          |
| 1     | Dr. K.R. Nemade                  | Assistant Professor | Refresher Course in<br>Chemical Physical<br>Science at HRDC, Ajmer                  | 13-09-2018 To 03-10-2018 |
| 2     | Mr. Pandurang<br>Bhausaheb Ingle | Assistant Professor | UGC - HRDC Panjabi<br>University Patiala<br>Refresher Course in<br>Psychology.      | 03-10-2018 To 23-10-2018 |
| 3     | Dasharath Chavhan                | Assistant Professor | Online Refresher course<br>in Chemistry for higher<br>education faculty<br>(SWAYAM) | 23-03-2019 To 30-03-2019 |
| 4     | Veera P. Mandavkar               | Assistant Professor | UGC Sponsored Refresher<br>Course in Marathi                                        | 25-07-2018 To 14-08-2018 |
| 5     | D.S. Patil                       | Associate Professor | One week Online FDP on<br>"Entrepreneurship,<br>Motivation Leadership"              | 24-12-2018 To 30-12-2018 |
| 6     | Raju T. Ade                      | Associate Professor | One week Online FDP on "Entrepreneurship, Motivation Leadership"                    | 24-12-2018 To 30-12-2018 |
| 7     | M.P. Rakhunde                    | Associate Professor | One week Online FDP on<br>"Entrepreneurship,<br>Motivation Leadership"              | 24-12-2018 To 30-12-2018 |
| 8     | G.P. Urkunde                     | Associate Professor | One week Online FDP on<br>"Entrepreneurship,<br>Motivation Leadership"              | 24-12-2018 To 30-12-2018 |
| 9     | R.M. Wath                        | Associate Professor | One week Online FDP on<br>"Entrepreneurship,<br>Motivation Leadership"              | 24-12-2018 To 30-12-2018 |
| 10    | N.R. Thavale                     | Associate Professor | One week Online FDP on<br>"Entrepreneurship,<br>Motivation Leadership"              | 24-12-2018 To 30-12-2018 |