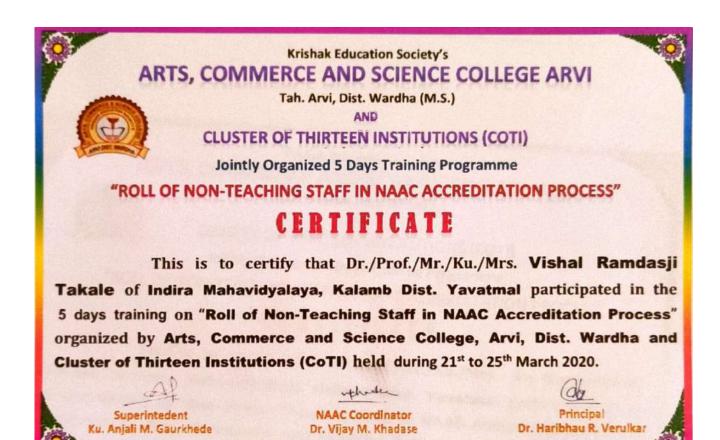

## List of Non-Teaching Participated in Five days training Programmes for Session 2019-20

| Sr.No | Name of Non-Teaching<br>Staff | Designation          | Title                                                                                      | Date                         |
|-------|-------------------------------|----------------------|--------------------------------------------------------------------------------------------|------------------------------|
| 1     | Rama Bhanu Chavhan            | Library<br>Attendant | Five days training programme on "Roll of non-teaching staff in NAAC Accreditation Process" | 21-03-2020 To 25-03-<br>2020 |
| 2     | Vishal Uttamrao<br>Kodane     | Lab<br>Assistant     | Five days training programme on "Roll of non-teaching staff in NAAC Accreditation Process" | 21-03-2020 To 25-03-<br>2020 |
| 3     | Kashinath R Nikode            | Clerk                | Five days training programme on "Roll of non-teaching staff in NAAC Accreditation Process" | 21-03-2020 To 25-03-<br>2020 |
| 4     | Shendurjane V. Vithusa        | Clerk                | Five days training programme on "Roll of non-teaching staff in NAAC Accreditation Process" | 21-03-2020 To 25-03-<br>2020 |
| 5     | Vishal Ramdasji Takale        | Lab<br>Attendant     | Five days training programme on "Roll of non-teaching staff in NAAC Accreditation Process" | 21-03-2020 To 25-03-<br>2020 |
| 6     | Archaana Bhoyar               | Library<br>Clerk     | Five days training programme on "Roll of non-teaching staff in NAAC Accreditation Process" | 21-03-2020 To 25-03-<br>2020 |
| 7     | V.D.Rathod                    | Clerk                | Five days training programme on "Roll of non-teaching staff in NAAC Accreditation Process" | 21-03-2020 To 25-03-<br>2020 |
| 8     | Ranjan Wankar                 | Clerk                | Five days training programme on "Roll of non-teaching staff in NAAC Accreditation Process" | 21-03-2020 To 25-03-<br>2020 |
| 9     | Rahul Borkar                  | Lab<br>Attendant     | Five days training programme on "Roll of non-teaching staff in NAAC Accreditation Process" | 21-03-2020 To 25-03-<br>2020 |