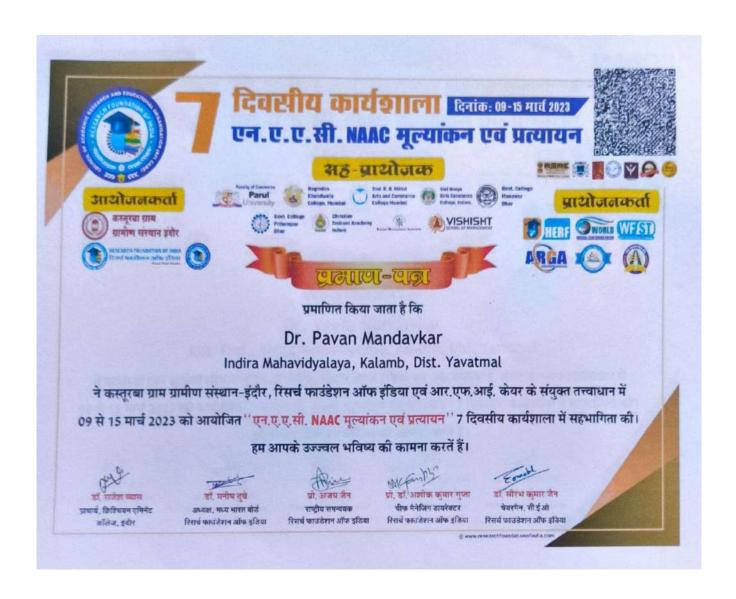

## Brochure- Online FDP on NAAC Mulyankan, Indore , (M.P) Collaboration with Faculty of Commerce Parul University Gujrat.

09-03-2023 to 15-03-2023

### Dr. Pavan Mandavkar

# Online FDP on NAAC Mulyankan, Indore (M.P) Collaboration with Faculty of Commerce Parul University Gujrat 09-03-2023 to 15-03-2023

Co-ordinator
IQAS
Indira Mahavidyalaya
Kalamb