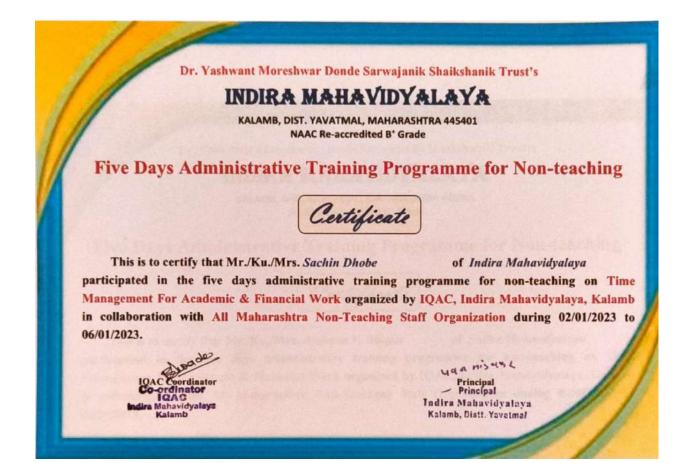

## List of Non-Teaching Participated in Professional Development Programmes / Administrative Training Programmes for Session 2022-23

| Sr.No | Name of Non-Teaching<br>Staff | Designation   | Title                                                                                                                     | Date                     |
|-------|-------------------------------|---------------|---------------------------------------------------------------------------------------------------------------------------|--------------------------|
| 1     | Archana V. Bhoyar             | Library Clerk | Five days Administrative Training Programme for Non- teaching staff Time management for Financial and Administrative Work | 02-01-2023 To 06-01-2023 |
| 2     | Rahul Siddharth Borkar        | Lab Attendant | Five days Administrative Training Programme for Non- teaching staff Time management for Financial and Administrative Work | 02-01-2023 To 06-01-2023 |
| 3     | Rama Bhanu Chavhan            | Clerk         | Five days Administrative Training Programme for Non- teaching staff Time management for Financial and Administrative Work | 02-01-2023 To 06-01-2023 |
| 4     | Sachin Dhobe                  | Lab Attendant | Five days Administrative Training Programme for Non- teaching staff Time management for Financial and Administrative Work | 02-01-2023 To 06-01-2023 |
| 5     | Jitendra K. Kamble            | Clerk         | Five days Administrative Training Programme for Non- teaching staff Time management for Financial and Administrative Work | 02-01-2023 To 06-01-2023 |
| 6     | Vishal Uttamrao<br>Kodane     | Lab Attendant | Five days Administrative Training Programme for Non- teaching staff Time management for Financial and Administrative Work | 02-01-2023 To 06-01-2023 |
| 7     | Naresh Gosavi Kokande         | Lab Attendant | Five days Administrative Training Programme for Non- teaching staff Time management for Financial and Administrative Work | 02-01-2023 To 06-01-2023 |