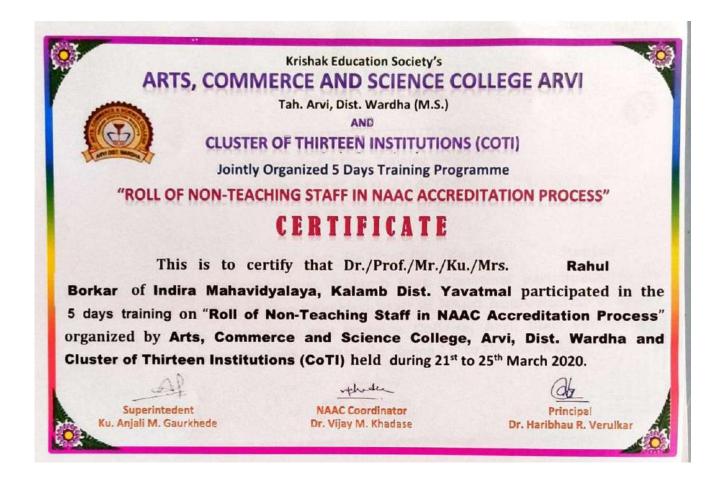

## List of Non-Teaching Participated in Five days training Programmes for Session 2019-20

| Sr.No | Name of Non-Teaching<br>Staff | Designation          | Title                                                                                      | Date                         |
|-------|-------------------------------|----------------------|--------------------------------------------------------------------------------------------|------------------------------|
| 1     | Rama Bhanu Chavhan            | Library<br>Attendant | Five days training programme on "Roll of non-teaching staff in NAAC Accreditation Process" | 21-03-2020 To 25-03-<br>2020 |
| 2     | Vishal Uttamrao<br>Kodane     | Lab<br>Assistant     | Five days training programme on "Roll of non-teaching staff in NAAC Accreditation Process" | 21-03-2020 To 25-03-<br>2020 |
| 3     | Kashinath R Nikode            | Clerk                | Five days training programme on "Roll of non-teaching staff in NAAC Accreditation Process" | 21-03-2020 To 25-03-<br>2020 |
| 4     | Shendurjane V. Vithusa        | Clerk                | Five days training programme on "Roll of non-teaching staff in NAAC Accreditation Process" | 21-03-2020 To 25-03-<br>2020 |
| 5     | Vishal Ramdasji Takale        | Lab<br>Attendant     | Five days training programme on "Roll of non-teaching staff in NAAC Accreditation Process" | 21-03-2020 To 25-03-<br>2020 |
| 6     | Archaana Bhoyar               | Library<br>Clerk     | Five days training programme on "Roll of non-teaching staff in NAAC Accreditation Process" | 21-03-2020 To 25-03-<br>2020 |
| 7     | V.D.Rathod                    | Clerk                | Five days training programme on "Roll of non-teaching staff in NAAC Accreditation Process" | 21-03-2020 To 25-03-<br>2020 |
| 8     | Ranjan Wankar                 | Clerk                | Five days training programme on "Roll of non-teaching staff in NAAC Accreditation Process" | 21-03-2020 To 25-03-<br>2020 |
| 9     | Rahul Borkar                  | Lab<br>Attendant     | Five days training programme on "Roll of non-teaching staff in NAAC Accreditation Process" | 21-03-2020 To 25-03-<br>2020 |