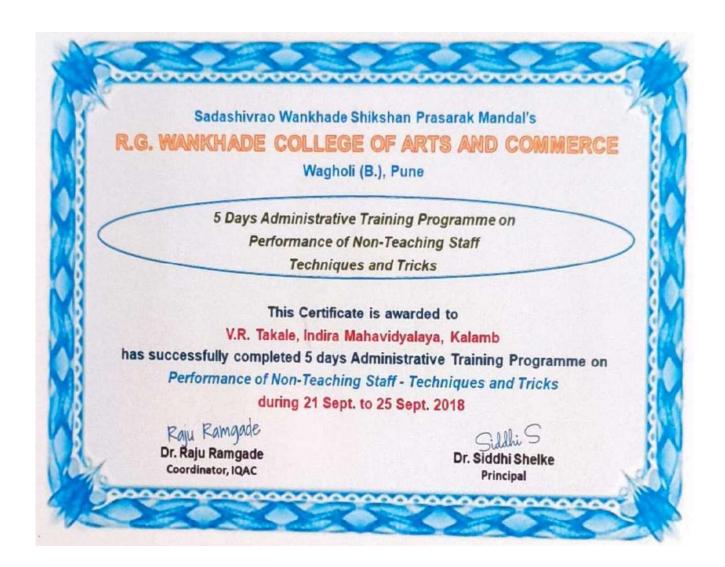

# List of Non-Teaching Participated in Five days Administrative Training Programme for Session 2018-19

| Sr.No | Name of Non-Teaching<br>Staff | Designation          | Title                                                                                                 | Date                     |
|-------|-------------------------------|----------------------|-------------------------------------------------------------------------------------------------------|--------------------------|
| 1     | V.V.Shendurjane               | Clerk                | Five Days Administrative Training Programme on Performance of Non Teaching Staff Techniques and Trics | 21-09-2018 to 25-09-2018 |
| 2     | V.R. Takale                   | Lab<br>Attendant     | Five Days Administrative Training Programme on Performance of Non Teaching Staff Techniques and Trics | 21-09-2018 to 25-09-2018 |
| 3     | A.B. Bhoyar                   | Library<br>Clerk     | Five Days Administrative Training Programme on Performance of Non Teaching Staff Techniques and Trics | 21-09-2018 to 25-09-2018 |
| 4     | R.B. Chavahan                 | Library<br>Attendant | Five Days Administrative Training Programme on Performance of Non Teaching Staff Techniques and Trics | 21-09-2018 to 25-09-2018 |
| 5     | K.R. Nikode                   | Clerk                | Five Days Administrative Training Programme on Performance of Non Teaching Staff Techniques and Trics | 21-09-2018 to 25-09-2018 |
| 6     | V.U. Kodane                   | Lab<br>Assistant     | Five Days Administrative Training Programme on Performance of Non Teaching Staff Techniques and Trics | 21-09-2018 to 25-09-2018 |
| 7     | V.D. Rathod                   | Clerk                | Five Days Administrative Training Programme on Performance of Non Teaching Staff Techniques and Trics | 21-09-2018 to 25-09-2018 |