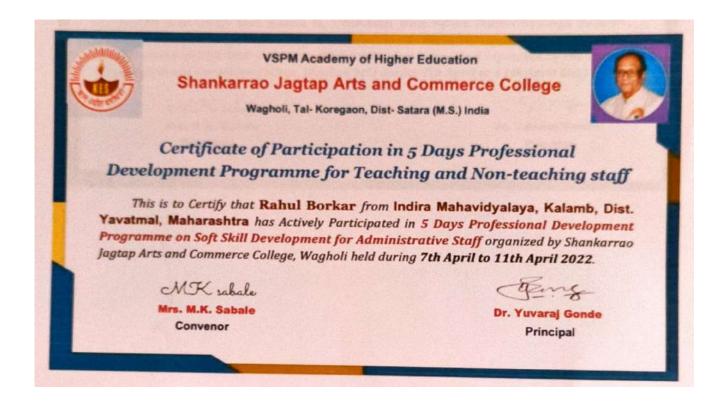

## List of Non-Teaching Participated in Five Days Professional Development Programmes / Administrative Training Programmes for

## **Session 2021-22**

| Sr.No | Name of Non-<br>Teaching Staff | Designation      | Title                                                                                             | Date                     |
|-------|--------------------------------|------------------|---------------------------------------------------------------------------------------------------|--------------------------|
| 1     | Rahul Borkar                   | Lab<br>Attendant | Five Days Professional Development Programme on "Soft Skill Development for Administrative Staff" | 07-04-2022 To 11-04-2022 |
| 2     | Rama B. Chavhan                | Clerk            | Five Days Professional Development Programme on "Soft Skill Development for Administrative Staff" | 07-04-2022 To 11-04-2022 |
| 3     | Sachin Vittalrao Dhobe         | Lab<br>Attendant | Five Days Professional Development Programme on "Soft Skill Development for Administrative Staff" | 07-04-2022 To 11-04-2022 |
| 4     | Vishal Uttamrao<br>Kodane      | Lab<br>Attendant | Five Days Professional Development Programme on "Soft Skill Development for Administrative Staff" | 07-04-2022 To 11-04-2022 |
| 5     | Naresh Kokande                 | Lab<br>Attendant | Five Days Professional Development Programme on "Soft Skill Development for Administrative Staff" | 07-04-2022 To 11-04-2022 |
| 6     | Vishal Ramdasji<br>Takale      | Lab<br>Attendant | Five Days Professional Development Programme on "Soft Skill Development for Administrative Staff" | 07-04-2022 To 11-04-2022 |