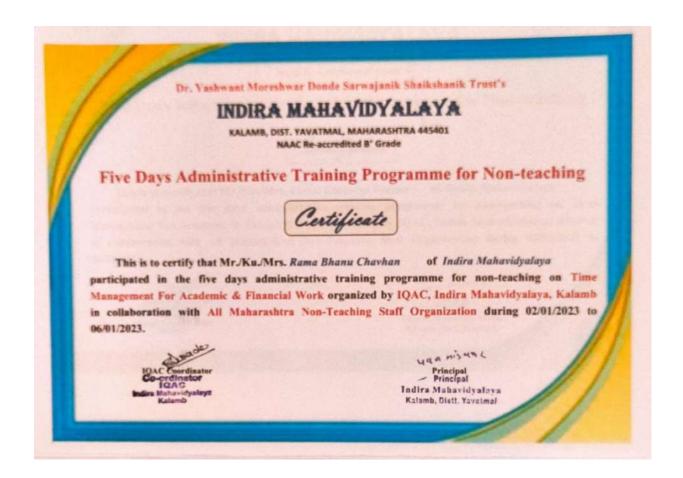

## List of Non-Teaching Participated in Professional Development Programmes / Administrative Training Programmes for Session 2022-23

| Sr.No | Name of Non-Teaching<br>Staff | Designation   | Title                                                                                                                     | Date                     |
|-------|-------------------------------|---------------|---------------------------------------------------------------------------------------------------------------------------|--------------------------|
| 1     | Archana V. Bhoyar             | Library Clerk | Five days Administrative Training Programme for Non- teaching staff Time management for Financial and Administrative Work | 02-01-2023 To 06-01-2023 |
| 2     | Rahul Siddharth Borkar        | Lab Attendant | Five days Administrative Training Programme for Non- teaching staff Time management for Financial and Administrative Work | 02-01-2023 To 06-01-2023 |
| 3     | Rama Bhanu Chavhan            | Clerk         | Five days Administrative Training Programme for Non- teaching staff Time management for Financial and Administrative Work | 02-01-2023 To 06-01-2023 |
| 4     | Sachin Dhobe                  | Lab Attendant | Five days Administrative Training Programme for Non- teaching staff Time management for Financial and Administrative Work | 02-01-2023 To 06-01-2023 |
| 5     | Jitendra K. Kamble            | Clerk         | Five days Administrative Training Programme for Non- teaching staff Time management for Financial and Administrative Work | 02-01-2023 To 06-01-2023 |
| 6     | Vishal Uttamrao<br>Kodane     | Lab Attendant | Five days Administrative Training Programme for Non- teaching staff Time management for Financial and Administrative Work | 02-01-2023 To 06-01-2023 |
| 7     | Naresh Gosavi Kokande         | Lab Attendant | Five days Administrative Training Programme for Non- teaching staff Time management for Financial and Administrative Work | 02-01-2023 To 06-01-2023 |