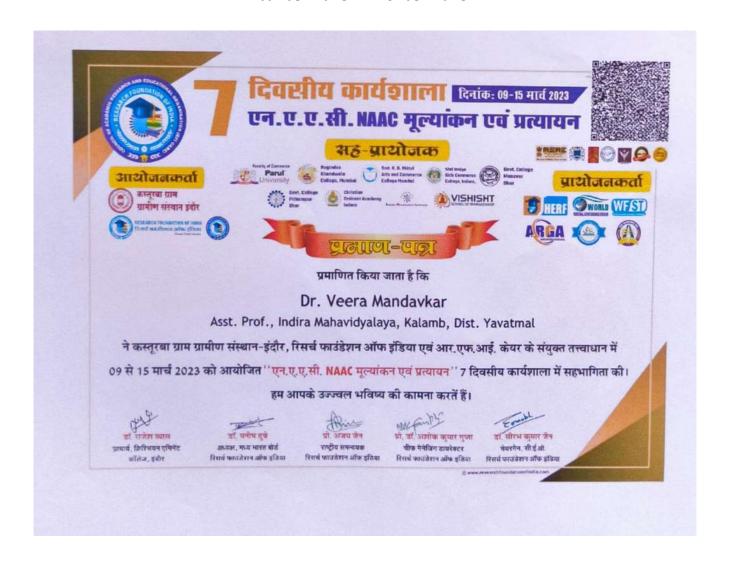

## Brochure- Online FDP on NAAC Mulyankan, Indore , (M.P) Collaboration with Faculty of Commerce Parul University Gujrat.

09-03-2023 to 15-03-2023

### Dr. Pavan Mandavkar

# Online FDP on NAAC Mulyankan, Indore (M.P) Collaboration with Faculty of Commerce Parul University Gujrat 09-03-2023 to 15-03-2023

Co-ordinator
IQAS
Indira Mahavidyalaya
Kalamb