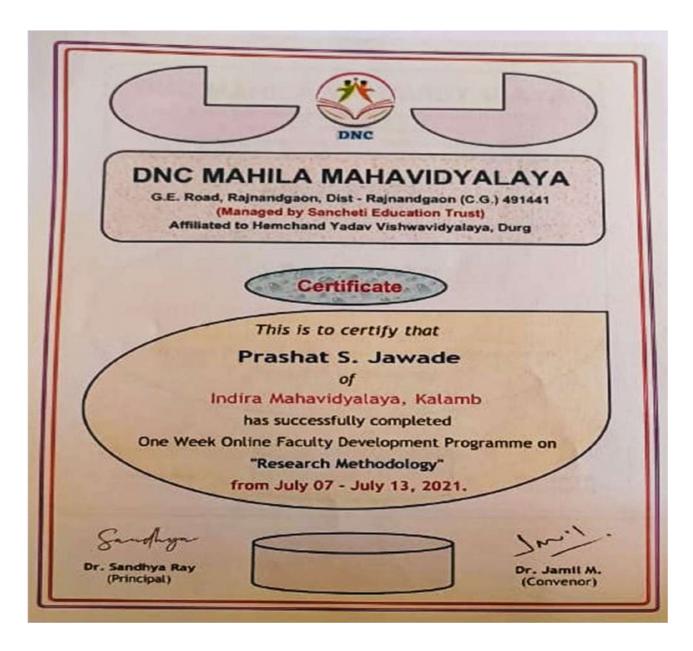

# Prashant S. Jawade Certificate of Online FDP on "Research Methodology" 07-07-2021 to 13-07-2021