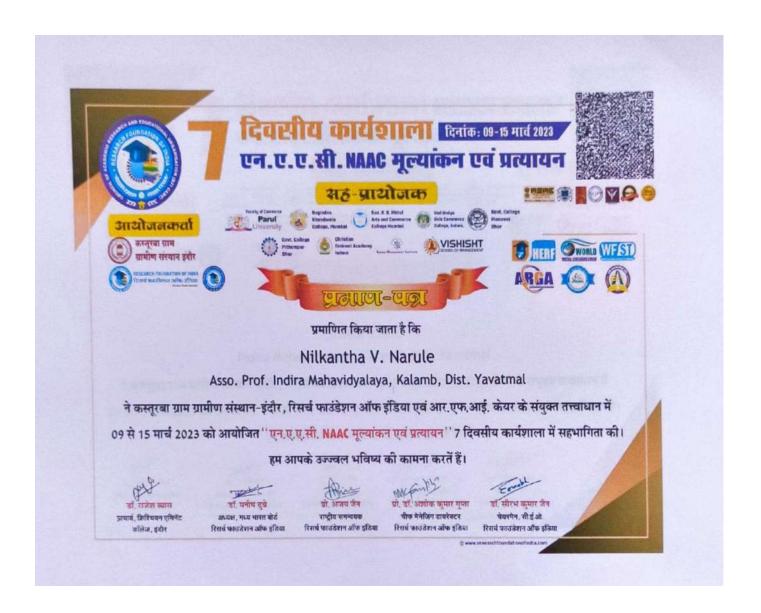

## Brochure- Online FDP on NAAC Mulyankan, Indore , (M.P) Collaboration with Faculty of Commerce Parul University Gujrat.

09-03-2023 to 15-03-2023

### Dr. Pavan Mandavkar

# Online FDP on NAAC Mulyankan, Indore (M.P) Collaboration with Faculty of Commerce Parul University Gujrat 09-03-2023 to 15-03-2023

Co-ordinator
IQAS
Indira Mahavidyalaya
Kalamb

## P.S. Jawade

## Saroj Y. Lakhadive

# Online FDP on NAAC Mulyankan, Indore (M.P) Collaboration with Faculty of Commerce Parul University Gujrat 09-03-2023 to 15-03-2023

Co-erdinator IQAS Indira Mahavidyalaya Kalamb

### Rekha Manikrao Wath

# Online FDP on NAAC Mulyankan, Indore (M.P) Collaboration with Faculty of Commerce Parul University Gujrat 09-03-2023 to 15-03-2023

### Nilkantha V. Narule

### Dr. Veera Mandavkar