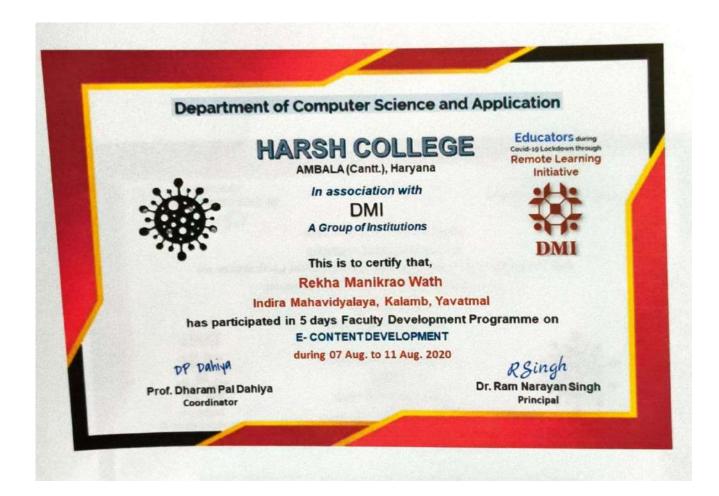

### Rekha Manikrao Wath

Certificate for FDP "Five Day Faculty Development Program on "E-Content Development", Harsh College, Ambala Cantt (Haryana) 07-08-2020 To 11-08-2020

Co-erdinator IQAS Indira Mahavidyalaya Kalamb