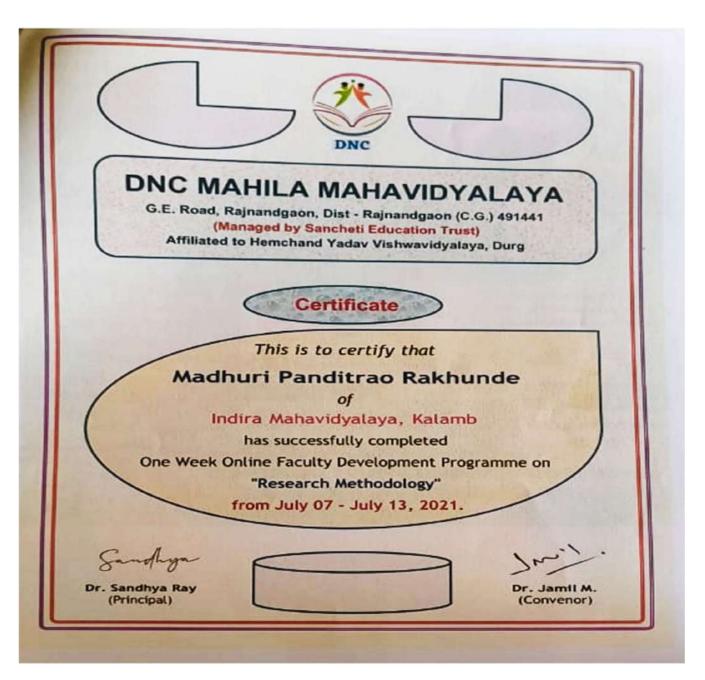

## Madhuri Panditrao Rakhunde Certificate of Online FDP on "Research Methodology" 07-07-2021 to 13-07-2021