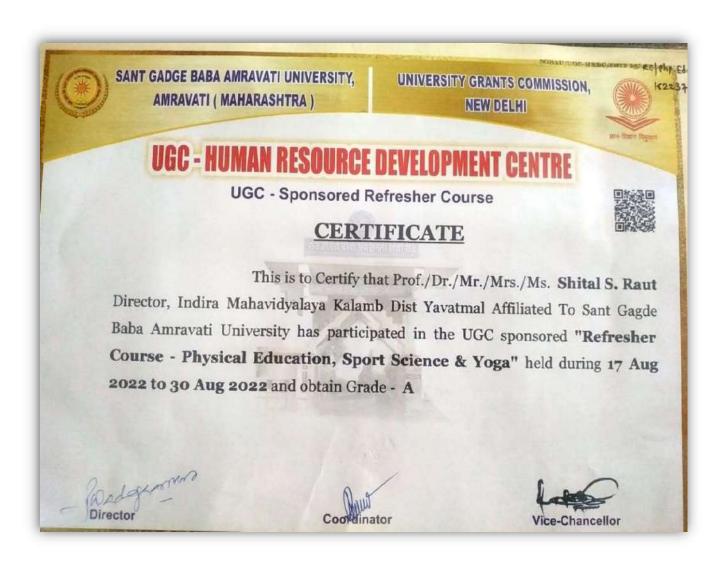

# Shital S. Raut Certificate of UGC Sponsored Refresher Course Physical Education, Sports Science & Yoga 17-08-2022 to 30-08-2022

Co-ordinator IQAS Indira Mahavidyalays Kalamb