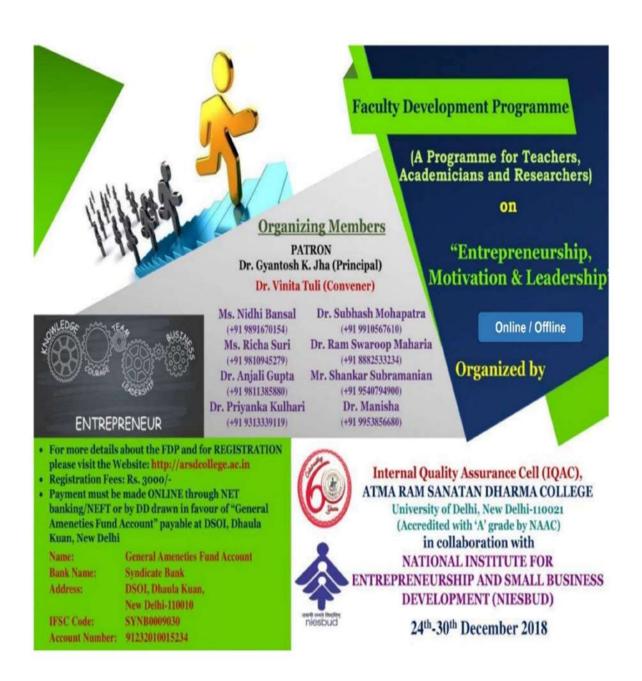

# Brochure Online Faculty Development Programme "Research Methodology-07 july-13 july 2021"

Co-ordinator
IQAS
Indira Mahavidyalaya
Kalamb

endeavor and its final outcome. The process of research and the associated tasks need to be conceptualized appropriately to bring in themuch-needed quality in the research. Every task involved, like collection of data, searching literature review, deriving a mathematical or computational solution or presentation of the results, requires a concrete and systematic approach. Formulation of such an approach requires immense deliberation in terms of the tools and techniques to be deployed as well.

This Online Faculty Development Programme is diligently planned around developing the foundational knowledge needed to step into the arena of research. The programme is an effort towards exploring different dimensions and paradigms of research. The sessions intend to enhance the ability of the participants to undertake independent research in a planned manner, identify appropriate and significant literature review, design questionnaires, collect and analyze data, perform simulations and to assist them in writing research papers for good quality journals. The participants will be trained to use several open source tools that are useful in accomplishing their research outcomes. The primary tools covered are those that would aid a researcher in a systematicbackground knowledge probe, data visualization, and effective presentation of results, writing research paper, preparation of reports and thesis, and prevention against plagiansm. The FDP is designed to disseminate knowledge of some of the important digital tools used for academic purposes. One will learn how to create individual research profiles, find relevant and good quality journals. The sessions would be an amalgamation of the much-needed digital skills which can play asignificant role throughout the research process.

#### MAJOR THEMES FOCUSED FOR THE ONLINE FACULTY DEVELOPMENT PROGRAMME

- ♦ Research Philosophy and Design
- · Problem identification and literature review
- Data collection and analysis
- Writing Research Papers using LaTeX
- · Referencing Tools
- Visualization Tools
- Advanced Searching Tools
- Scientific Journal Finder
- Indexing and Impact Factors
- · Patent, Copyright and Plagianism
- Publication Ethics
- Creating Research Profile and Collaborations

#### **EXPECTED OUTCOMES**

After successful completion of the online program, the participants will be able to

Comprehend the research process and underlying design principles.

- Gain better understanding on how to identify a research problem and design a valid research project to answer specific research questions
- Get hands-on training in the usage of several open source tools that can assist them in their research endeavors.

· Effectively analyze and present their data and research outcomes

 Write effective research papers and thesis in the journal designated formats using onlinetools

· Gain awareness on the concept of originality of research

Know the process of finding good quality journals for research and publishing

· Establish collaborations with the research community

#### ELIGIBILITY

- The FDP is open to Faculty members (regular/ad-hoc/temporary/guest) from any Indianuniversity/ college and registered Ph.D. research scholars.
- All the participants are requested to register online by browsing the link from website on or before 30<sup>th</sup> June, 2021
- Registration for all the participants is mandatory.