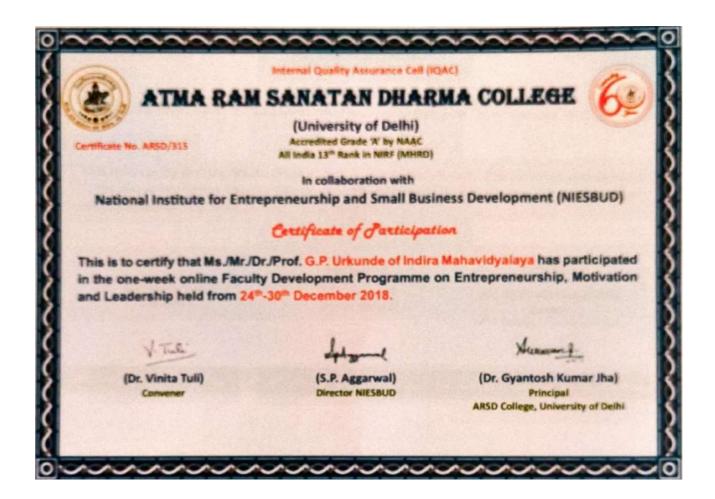

# List of Teachers Participated in Refresher course/Faculty Orientation or other programme as per UGC Session 2018-19

| Sr.No | Name of Teacher                  | Designation         | Title of the Program                                                                | Date                     |
|-------|----------------------------------|---------------------|-------------------------------------------------------------------------------------|--------------------------|
|       |                                  |                     |                                                                                     |                          |
| 1     | Dr. K.R. Nemade                  | Assistant Professor | Refresher Course in<br>Chemical Physical<br>Science at HRDC, Ajmer                  | 13-09-2018 To 03-10-2018 |
| 2     | Mr. Pandurang<br>Bhausaheb Ingle | Assistant Professor | UGC - HRDC Panjabi<br>University Patiala<br>Refresher Course in<br>Psychology.      | 03-10-2018 To 23-10-2018 |
| 3     | Dasharath Chavhan                | Assistant Professor | Online Refresher course<br>in Chemistry for higher<br>education faculty<br>(SWAYAM) | 23-03-2019 To 30-03-2019 |
| 4     | Veera P. Mandavkar               | Assistant Professor | UGC Sponsored Refresher<br>Course in Marathi                                        | 25-07-2018 To 14-08-2018 |
| 5     | D.S. Patil                       | Associate Professor | One week Online FDP on<br>"Entrepreneurship,<br>Motivation Leadership"              | 24-12-2018 To 30-12-2018 |
| 6     | Raju T. Ade                      | Associate Professor | One week Online FDP on "Entrepreneurship, Motivation Leadership"                    | 24-12-2018 To 30-12-2018 |
| 7     | M.P. Rakhunde                    | Associate Professor | One week Online FDP on<br>"Entrepreneurship,<br>Motivation Leadership"              | 24-12-2018 To 30-12-2018 |
| 8     | G.P. Urkunde                     | Associate Professor | One week Online FDP on<br>"Entrepreneurship,<br>Motivation Leadership"              | 24-12-2018 To 30-12-2018 |
| 9     | R.M. Wath                        | Associate Professor | One week Online FDP on<br>"Entrepreneurship,<br>Motivation Leadership"              | 24-12-2018 To 30-12-2018 |
| 10    | N.R. Thavale                     | Associate Professor | One week Online FDP on<br>"Entrepreneurship,<br>Motivation Leadership"              | 24-12-2018 To 30-12-2018 |

| 2018-19 |         |                        |                               |  |  |
|---------|---------|------------------------|-------------------------------|--|--|
|         |         |                        |                               |  |  |
| 1       |         | Dr. K.R. Nemade        | Refresher Course              |  |  |
| 2       | 2018-19 | Mr.Pandurang Bhausaheb | Refresher course              |  |  |
|         |         | Ingle                  |                               |  |  |
| 3       |         | Dasharath Chavhan      | Refresher Course              |  |  |
| 4       |         | Veera P. Mandavkar     | Refresher Course              |  |  |
| 5       |         | D.S.Patil              | Faculty Development Programme |  |  |
| 6       |         | Raju T. Ade            | Faculty Development Programme |  |  |
| 7       |         | M.P.Rakhunde           | Faculty Development Programme |  |  |
| 8       |         | G.P. Urkunde           | Faculty Development Programme |  |  |
| 9       |         | R.M. Wath              | Faculty Development Programme |  |  |
| 10      |         | N.R. Thavale           | Faculty Development Programme |  |  |