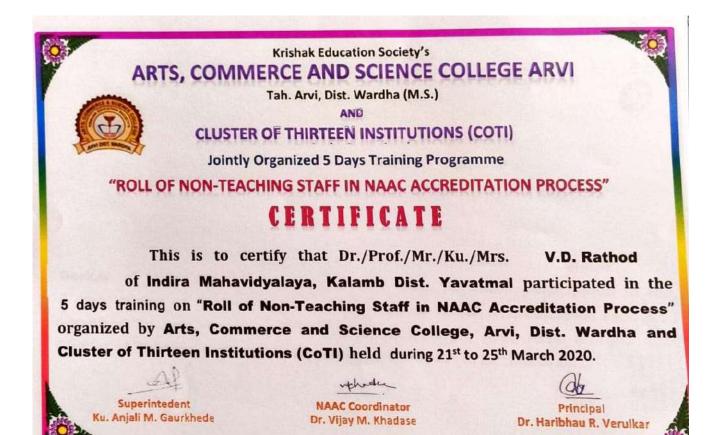

## List of Non-Teaching Participated in Five days training Programmes for Session 2019-20

| Sr.No | Name of Non-Teaching<br>Staff | Designation          | Title                                                                                      | Date                         |
|-------|-------------------------------|----------------------|--------------------------------------------------------------------------------------------|------------------------------|
| 1     | Rama Bhanu Chavhan            | Library<br>Attendant | Five days training programme on "Roll of non-teaching staff in NAAC Accreditation Process" | 21-03-2020 To 25-03-<br>2020 |
| 2     | Vishal Uttamrao<br>Kodane     | Lab<br>Assistant     | Five days training programme on "Roll of non-teaching staff in NAAC Accreditation Process" | 21-03-2020 To 25-03-<br>2020 |
| 3     | Kashinath R Nikode            | Clerk                | Five days training programme on "Roll of non-teaching staff in NAAC Accreditation Process" | 21-03-2020 To 25-03-<br>2020 |
| 4     | Shendurjane V. Vithusa        | Clerk                | Five days training programme on "Roll of non-teaching staff in NAAC Accreditation Process" | 21-03-2020 To 25-03-<br>2020 |
| 5     | Vishal Ramdasji Takale        | Lab<br>Attendant     | Five days training programme on "Roll of non-teaching staff in NAAC Accreditation Process" | 21-03-2020 To 25-03-<br>2020 |
| 6     | Archaana Bhoyar               | Library<br>Clerk     | Five days training programme on "Roll of non-teaching staff in NAAC Accreditation Process" | 21-03-2020 To 25-03-<br>2020 |
| 7     | V.D.Rathod                    | Clerk                | Five days training programme on "Roll of non-teaching staff in NAAC Accreditation Process" | 21-03-2020 To 25-03-<br>2020 |
| 8     | Ranjan Wankar                 | Clerk                | Five days training programme on "Roll of non-teaching staff in NAAC Accreditation Process" | 21-03-2020 To 25-03-<br>2020 |
| 9     | Rahul Borkar                  | Lab<br>Attendant     | Five days training programme on "Roll of non-teaching staff in NAAC Accreditation Process" | 21-03-2020 To 25-03-<br>2020 |

# List of Non-Teaching Participated in Five days Administrative Training Programme for Session 2018-19

| Sr.No | Name of Non-Teaching<br>Staff | Designation          | Title                                                                                                 | Date                     |
|-------|-------------------------------|----------------------|-------------------------------------------------------------------------------------------------------|--------------------------|
| 1     | V.V.Shendurjane               | Clerk                | Five Days Administrative Training Programme on Performance of Non Teaching Staff Techniques and Trics | 21-09-2018 to 25-09-2018 |
| 2     | V.R. Takale                   | Lab<br>Attendant     | Five Days Administrative Training Programme on Performance of Non Teaching Staff Techniques and Trics | 21-09-2018 to 25-09-2018 |
| 3     | A.B. Bhoyar                   | Library<br>Clerk     | Five Days Administrative Training Programme on Performance of Non Teaching Staff Techniques and Trics | 21-09-2018 to 25-09-2018 |
| 4     | R.B. Chavahan                 | Library<br>Attendant | Five Days Administrative Training Programme on Performance of Non Teaching Staff Techniques and Trics | 21-09-2018 to 25-09-2018 |
| 5     | K.R. Nikode                   | Clerk                | Five Days Administrative Training Programme on Performance of Non Teaching Staff Techniques and Trics | 21-09-2018 to 25-09-2018 |
| 6     | V.U. Kodane                   | Lab<br>Assistant     | Five Days Administrative Training Programme on Performance of Non Teaching Staff Techniques and Trics | 21-09-2018 to 25-09-2018 |
| 7     | V.D. Rathod                   | Clerk                | Five Days Administrative Training Programme on Performance of Non Teaching Staff Techniques and Trics | 21-09-2018 to 25-09-2018 |