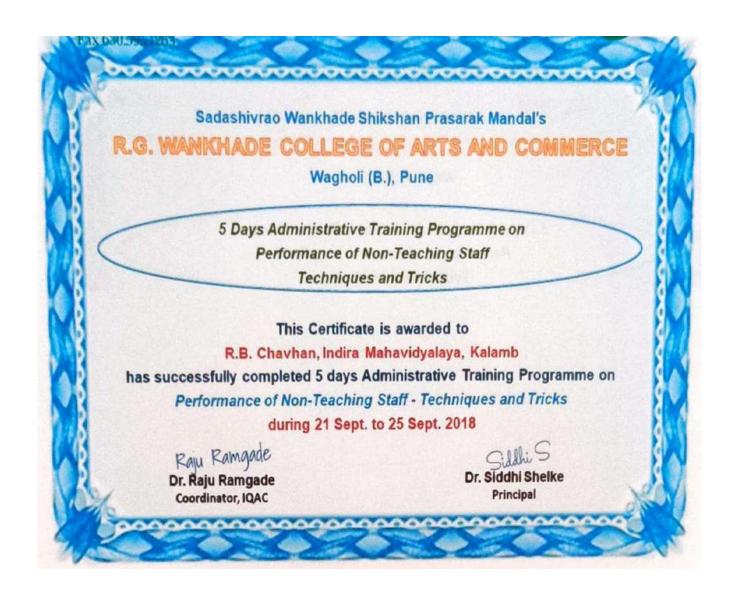

# List of Non-Teaching Participated in Five days Administrative Training Programme for Session 2018-19

| Sr.No | Name of Non-Teaching<br>Staff | Designation          | Title                                                                                                 | Date                     |
|-------|-------------------------------|----------------------|-------------------------------------------------------------------------------------------------------|--------------------------|
| 1     | V.V.Shendurjane               | Clerk                | Five Days Administrative Training Programme on Performance of Non Teaching Staff Techniques and Trics | 21-09-2018 to 25-09-2018 |
| 2     | V.R. Takale                   | Lab<br>Attendant     | Five Days Administrative Training Programme on Performance of Non Teaching Staff Techniques and Trics | 21-09-2018 to 25-09-2018 |
| 3     | A.B. Bhoyar                   | Library<br>Clerk     | Five Days Administrative Training Programme on Performance of Non Teaching Staff Techniques and Trics | 21-09-2018 to 25-09-2018 |
| 4     | R.B. Chavahan                 | Library<br>Attendant | Five Days Administrative Training Programme on Performance of Non Teaching Staff Techniques and Trics | 21-09-2018 to 25-09-2018 |
| 5     | K.R. Nikode                   | Clerk                | Five Days Administrative Training Programme on Performance of Non Teaching Staff Techniques and Trics | 21-09-2018 to 25-09-2018 |
| 6     | V.U. Kodane                   | Lab<br>Assistant     | Five Days Administrative Training Programme on Performance of Non Teaching Staff Techniques and Trics | 21-09-2018 to 25-09-2018 |
| 7     | V.D. Rathod                   | Clerk                | Five Days Administrative Training Programme on Performance of Non Teaching Staff Techniques and Trics | 21-09-2018 to 25-09-2018 |