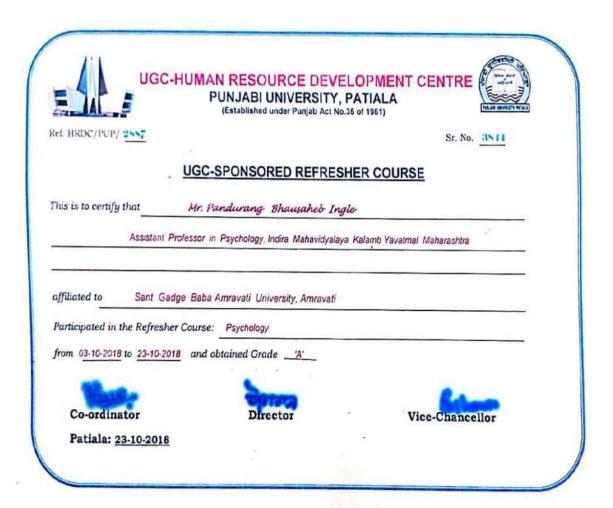

# Dr. Pandurang Bhausaheb Ingle Certificate for UGC Sponsored Refresher Course in Psycology Panjab University Patiala 10-03-2022 to 23-03-2022

# UNIVERSITY GRANTS COMMISSION UGC-HUMAN RESOURCE DEVELOPMENT CENTRE

PUNJABI UNIVERSITY, PATIALA (Established under Punjab Act No.35 of 1961)

Ref. HRDC/PUP/ 8574

Sr. No. 8629

## **UGC-SPONSORED REFRESHER COURSE**

| This is to certify that | Dr. Pandurang Bhausaheb Ingle                           |                       |
|-------------------------|---------------------------------------------------------|-----------------------|
| Assistant               | Professor of Psychology, Indira Mahavidyalaya Kalamb, Y | Yavatmal, Maharashtra |
| affiliated to           | Sant Gadge Baba Amravati University, Amravati, M        | faharashtra           |
| Participated in the Ref |                                                         | \                     |
| Co-ordinator            | Director                                                | Vice-Chancellor       |

Co-ordinator
IQAC
Indira Mahavidyaleya
Kalamb

Patiala: 23-03-2022