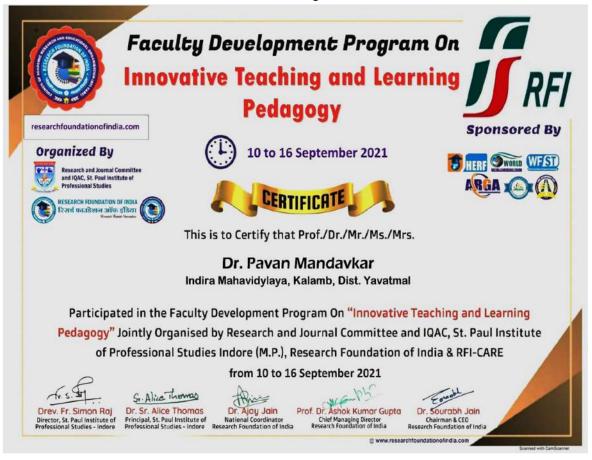

# Pavan Mandavkar Certificate for FDP "Innovative Teaching and Learning Pedagogy" 10 to 16 Sep 2021

Co-ordinator
IQAS
Indira Mahavidyaleya
Kalamb