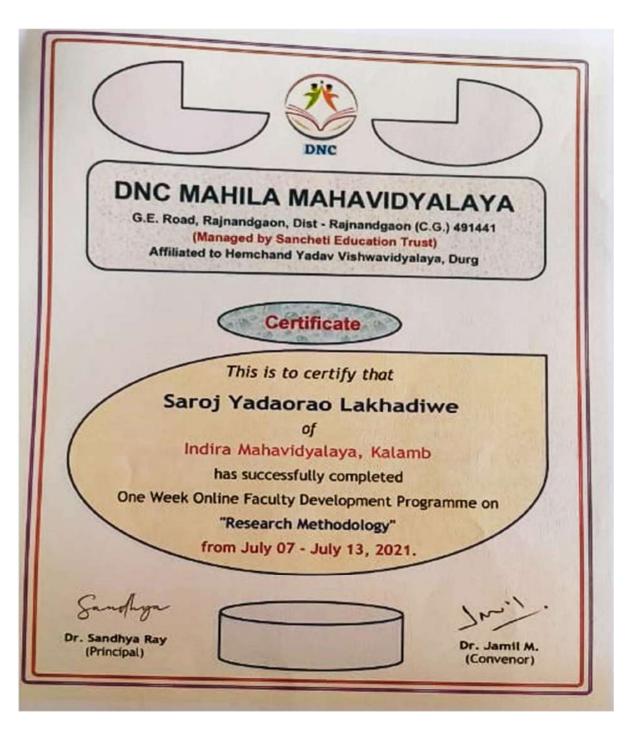

# Saroj Yadaorao Lakhadive Certificate of Online FDP on "Research Methodology" 07-07-2021 to 13-07-2021