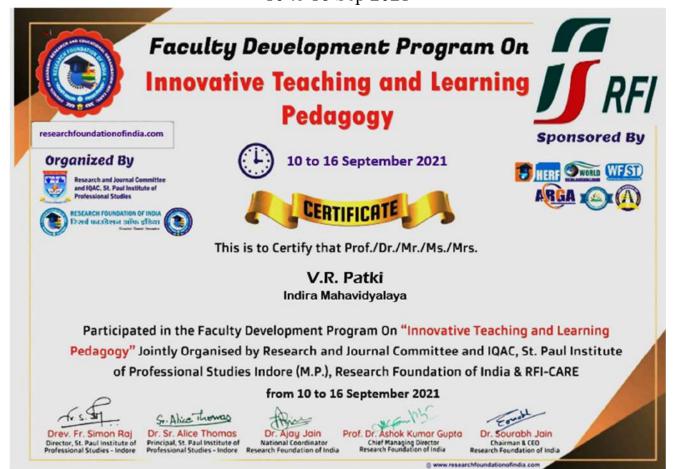

# V.R. Patki

Certificate for FDP "Innovative Teaching and Learning Pedagogy" 10 to 16 Sep 2021

Co-ordinator
IQAG
Indira Mahavidyalaya
Kalamb