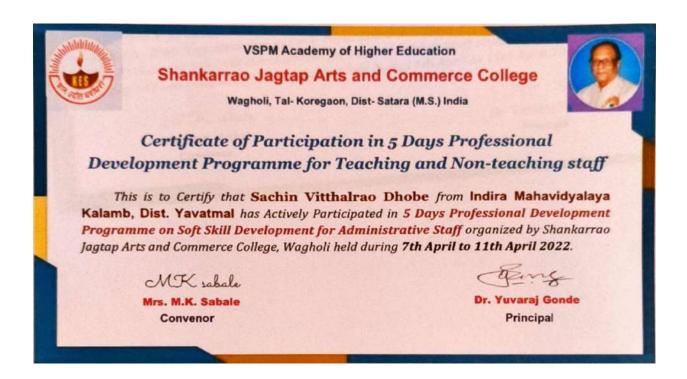

## List of Non-Teaching Participated in Five Days Professional Development Programmes / Administrative Training Programmes for

## **Session 2021-22**

| Sr.No | Name of Non-<br>Teaching Staff | Designation      | Title                                                                                             | Date                     |
|-------|--------------------------------|------------------|---------------------------------------------------------------------------------------------------|--------------------------|
| 1     | Rahul Borkar                   | Lab<br>Attendant | Five Days Professional Development Programme on "Soft Skill Development for Administrative Staff" | 07-04-2022 To 11-04-2022 |
| 2     | Rama B. Chavhan                | Clerk            | Five Days Professional Development Programme on "Soft Skill Development for Administrative Staff" | 07-04-2022 To 11-04-2022 |
| 3     | Sachin Vittalrao Dhobe         | Lab<br>Attendant | Five Days Professional Development Programme on "Soft Skill Development for Administrative Staff" | 07-04-2022 To 11-04-2022 |
| 4     | Vishal Uttamrao<br>Kodane      | Lab<br>Attendant | Five Days Professional Development Programme on "Soft Skill Development for Administrative Staff" | 07-04-2022 To 11-04-2022 |
| 5     | Naresh Kokande                 | Lab<br>Attendant | Five Days Professional Development Programme on "Soft Skill Development for Administrative Staff" | 07-04-2022 To 11-04-2022 |
| 6     | Vishal Ramdasji<br>Takale      | Lab<br>Attendant | Five Days Professional Development Programme on "Soft Skill Development for Administrative Staff" | 07-04-2022 To 11-04-2022 |