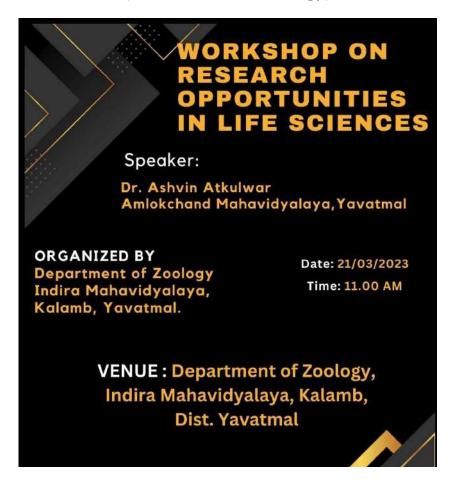

# Brochure Online Faculty Development Programme "Research Methodology-07 july-13 july 2021"

Co-ordinator
IQAS
Indira Mahavidyalaya
Kalamb

endeavor and its final outcome. The process of research and the associated tasks need to be conceptualized appropriately to bring in themuch-needed quality in the research. Every task involved, like collection of data, searching literature review, deriving a mathematical or computational solution or presentation of the results, requires a concrete and systematic approach. Formulation of such an approach requires immense deliberation in terms of the tools and techniques to be deployed as well.

This Online Faculty Development Programme is diligently planned around developing the foundational knowledge needed to step into the arena of research. The programme is an effort towards exploring different dimensions and paradigms of research. The sessions intend to enhance the ability of the participants to undertake independent research in a planned manner, identify appropriate and significant literature review, design questionnaires, collect and analyze data, perform simulations and to assist them in writing research papers for good quality journals. The participants will be trained to use several open source tools that are useful in accomplishing their research outcomes. The primary tools covered are those that would aid a researcher in a systematicbackground knowledge probe, data visualization, and effective presentation of results, writing research paper, preparation of reports and thesis, and prevention against plagiansm. The FDP is designed to disseminate knowledge of some of the important digital tools used for academic purposes. One will learn how to create individual research profiles, find relevant and good quality journals. The sessions would be an amalgamation of the much-needed digital skills which can play asignificant role throughout the research process.

#### MAJOR THEMES FOCUSED FOR THE ONLINE FACULTY DEVELOPMENT PROGRAMME

- ♦ Research Philosophy and Design
- · Problem identification and literature review
- Data collection and analysis
- Writing Research Papers using LaTeX
- · Referencing Tools
- Visualization Tools
- Advanced Searching Tools
- Scientific Journal Finder
- Indexing and Impact Factors
- · Patent, Copyright and Plagianism
- Publication Ethics
- Creating Research Profile and Collaborations

#### **EXPECTED OUTCOMES**

After successful completion of the online program, the participants will be able to

Comprehend the research process and underlying design principles.

- Gain better understanding on how to identify a research problem and design a valid research project to answer specific research questions
- Get hands-on training in the usage of several open source tools that can assist them in their research endeavors.

· Effectively analyze and present their data and research outcomes

 Write effective research papers and thesis in the journal designated formats using onlinetools

· Gain awareness on the concept of originality of research

Know the process of finding good quality journals for research and publishing

· Establish collaborations with the research community

#### ELIGIBILITY

- The FDP is open to Faculty members (regular/ad-hoc/temporary/guest) from any Indianuniversity/ college and registered Ph.D. research scholars.
- All the participants are requested to register online by browsing the link from website on or before 30<sup>th</sup> June, 2021
- Registration for all the participants is mandatory.