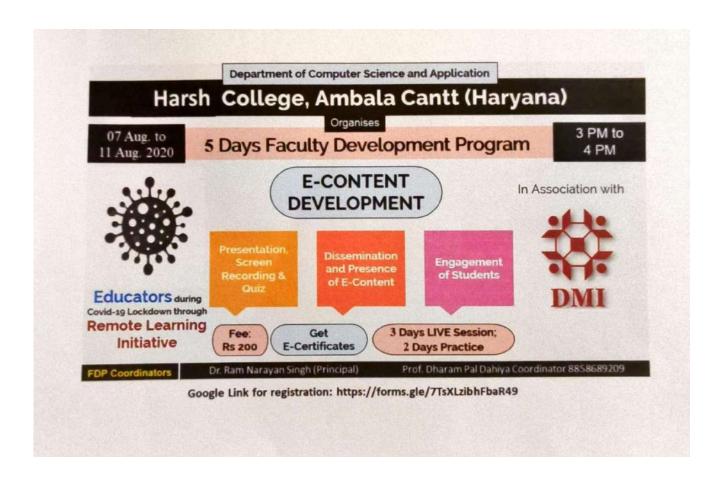

# Brochure for "Five Day Faculty Development Program on "E-Content Development", Harsh College, Ambala Cantt (Haryana) 07-08-2020 To 11-08-2020

Co-erdinator IQAG Indira Mahavidyalaya Kalamb