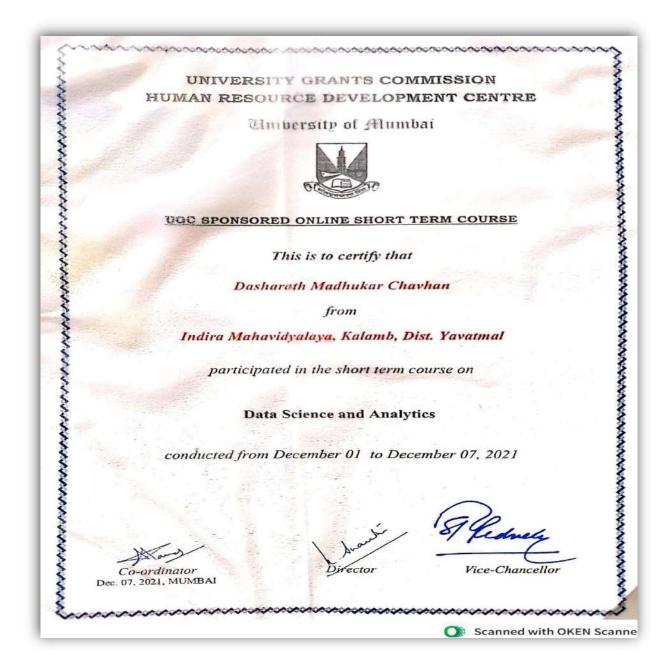

# Dasharath Madhukar Chavhan Certificate of Short-Term Course on Data Science and Analysis 01-12-2021 to 07-12-2021

Co-ordinator
IQAS
Indira Mahavidyalaya
Kalamb