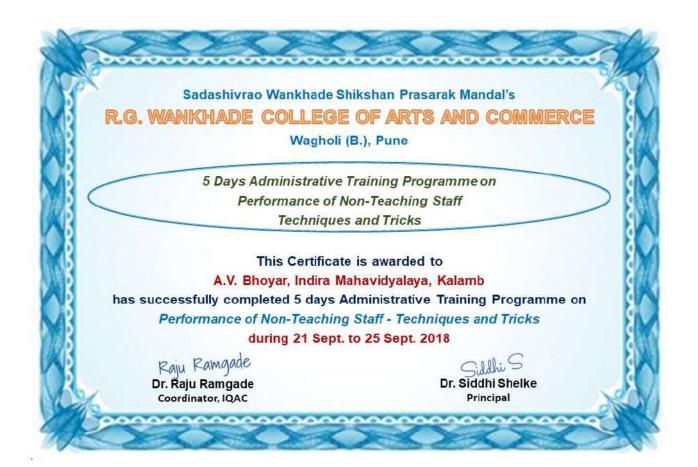

# List of Non-Teaching Participated in Five days Administrative Training Programme for Session 2018-19

| Sr.No | Name of Non-Teaching<br>Staff | Designation          | Title                                                                                                 | Date                     |
|-------|-------------------------------|----------------------|-------------------------------------------------------------------------------------------------------|--------------------------|
| 1     | V.V.Shendurjane               | Clerk                | Five Days Administrative Training Programme on Performance of Non Teaching Staff Techniques and Trics | 21-09-2018 to 25-09-2018 |
| 2     | V.R. Takale                   | Lab<br>Attendant     | Five Days Administrative Training Programme on Performance of Non Teaching Staff Techniques and Trics | 21-09-2018 to 25-09-2018 |
| 3     | A.B. Bhoyar                   | Library<br>Clerk     | Five Days Administrative Training Programme on Performance of Non Teaching Staff Techniques and Trics | 21-09-2018 to 25-09-2018 |
| 4     | R.B. Chavahan                 | Library<br>Attendant | Five Days Administrative Training Programme on Performance of Non Teaching Staff Techniques and Trics | 21-09-2018 to 25-09-2018 |
| 5     | K.R. Nikode                   | Clerk                | Five Days Administrative Training Programme on Performance of Non Teaching Staff Techniques and Trics | 21-09-2018 to 25-09-2018 |
| 6     | V.U. Kodane                   | Lab<br>Assistant     | Five Days Administrative Training Programme on Performance of Non Teaching Staff Techniques and Trics | 21-09-2018 to 25-09-2018 |
| 7     | V.D. Rathod                   | Clerk                | Five Days Administrative Training Programme on Performance of Non Teaching Staff Techniques and Trics | 21-09-2018 to 25-09-2018 |