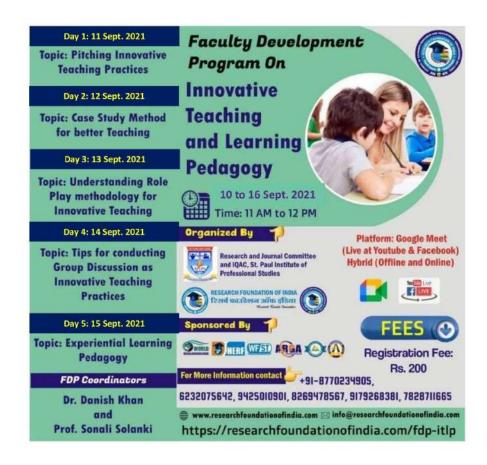

# Brouture for FDP "Innovative Teaching and Learning Pedagogy" 10 to 16 Sep 2021

Dr.

# V.R. Patki

Certificate for FDP "Innovative Teaching and Learning Pedagogy" 10 to 16 Sep 2021

Co-ordinator
IQAG
Indira Mahavidyalaya
Kalamb

# Pavan Mandavkar Certificate for FDP "Innovative Teaching and Learning Pedagogy" 10 to 16 Sep 2021

Co-ordinator
IQAS
Indira Mahavidyaleya
Kalamb