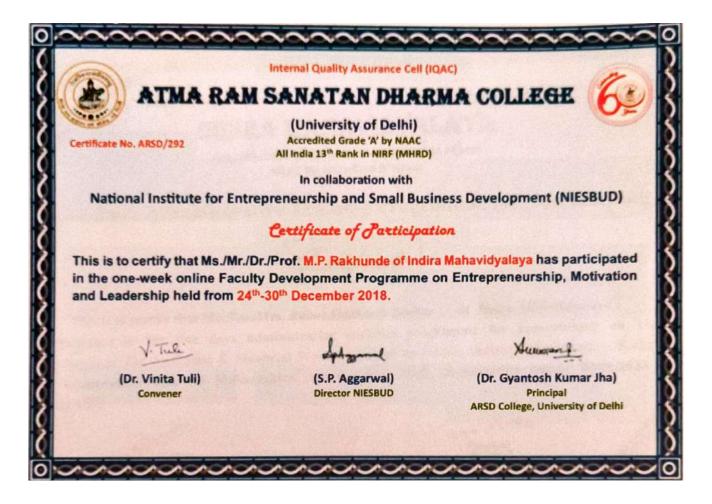

# List of Teachers Participated in Refresher course/Faculty Orientation or other programme as per UGC Session 2018-19

| Sr.No | Name of Teacher                  | Designation         | Title of the Program                                                                | Date                     |
|-------|----------------------------------|---------------------|-------------------------------------------------------------------------------------|--------------------------|
|       |                                  |                     |                                                                                     |                          |
| 1     | Dr. K.R. Nemade                  | Assistant Professor | Refresher Course in<br>Chemical Physical<br>Science at HRDC, Ajmer                  | 13-09-2018 To 03-10-2018 |
| 2     | Mr. Pandurang<br>Bhausaheb Ingle | Assistant Professor | UGC - HRDC Panjabi<br>University Patiala<br>Refresher Course in<br>Psychology.      | 03-10-2018 To 23-10-2018 |
| 3     | Dasharath Chavhan                | Assistant Professor | Online Refresher course<br>in Chemistry for higher<br>education faculty<br>(SWAYAM) | 23-03-2019 To 30-03-2019 |
| 4     | Veera P. Mandavkar               | Assistant Professor | UGC Sponsored Refresher<br>Course in Marathi                                        | 25-07-2018 To 14-08-2018 |
| 5     | D.S. Patil                       | Associate Professor | One week Online FDP on<br>"Entrepreneurship,<br>Motivation Leadership"              | 24-12-2018 To 30-12-2018 |
| 6     | Raju T. Ade                      | Associate Professor | One week Online FDP on "Entrepreneurship, Motivation Leadership"                    | 24-12-2018 To 30-12-2018 |
| 7     | M.P. Rakhunde                    | Associate Professor | One week Online FDP on<br>"Entrepreneurship,<br>Motivation Leadership"              | 24-12-2018 To 30-12-2018 |
| 8     | G.P. Urkunde                     | Associate Professor | One week Online FDP on<br>"Entrepreneurship,<br>Motivation Leadership"              | 24-12-2018 To 30-12-2018 |
| 9     | R.M. Wath                        | Associate Professor | One week Online FDP on<br>"Entrepreneurship,<br>Motivation Leadership"              | 24-12-2018 To 30-12-2018 |
| 10    | N.R. Thavale                     | Associate Professor | One week Online FDP on<br>"Entrepreneurship,<br>Motivation Leadership"              | 24-12-2018 To 30-12-2018 |