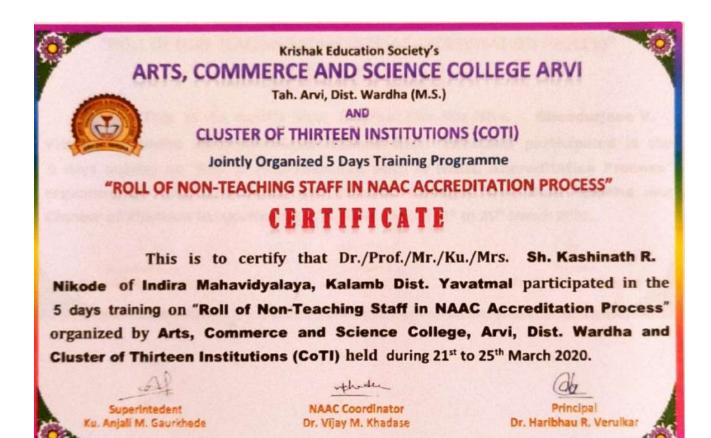

## List of Non-Teaching Participated in Five days training Programmes for Session 2019-20

| Sr.No | Name of Non-Teaching<br>Staff | Designation          | Title                                                                                      | Date                         |
|-------|-------------------------------|----------------------|--------------------------------------------------------------------------------------------|------------------------------|
| 1     | Rama Bhanu Chavhan            | Library<br>Attendant | Five days training programme on "Roll of non-teaching staff in NAAC Accreditation Process" | 21-03-2020 To 25-03-<br>2020 |
| 2     | Vishal Uttamrao<br>Kodane     | Lab<br>Assistant     | Five days training programme on "Roll of non-teaching staff in NAAC Accreditation Process" | 21-03-2020 To 25-03-<br>2020 |
| 3     | Kashinath R Nikode            | Clerk                | Five days training programme on "Roll of non-teaching staff in NAAC Accreditation Process" | 21-03-2020 To 25-03-<br>2020 |
| 4     | Shendurjane V. Vithusa        | Clerk                | Five days training programme on "Roll of non-teaching staff in NAAC Accreditation Process" | 21-03-2020 To 25-03-<br>2020 |
| 5     | Vishal Ramdasji Takale        | Lab<br>Attendant     | Five days training programme on "Roll of non-teaching staff in NAAC Accreditation Process" | 21-03-2020 To 25-03-<br>2020 |
| 6     | Archaana Bhoyar               | Library<br>Clerk     | Five days training programme on "Roll of non-teaching staff in NAAC Accreditation Process" | 21-03-2020 To 25-03-<br>2020 |
| 7     | V.D.Rathod                    | Clerk                | Five days training programme on "Roll of non-teaching staff in NAAC Accreditation Process" | 21-03-2020 To 25-03-<br>2020 |
| 8     | Ranjan Wankar                 | Clerk                | Five days training programme on "Roll of non-teaching staff in NAAC Accreditation Process" | 21-03-2020 To 25-03-<br>2020 |
| 9     | Rahul Borkar                  | Lab<br>Attendant     | Five days training programme on "Roll of non-teaching staff in NAAC Accreditation Process" | 21-03-2020 To 25-03-<br>2020 |