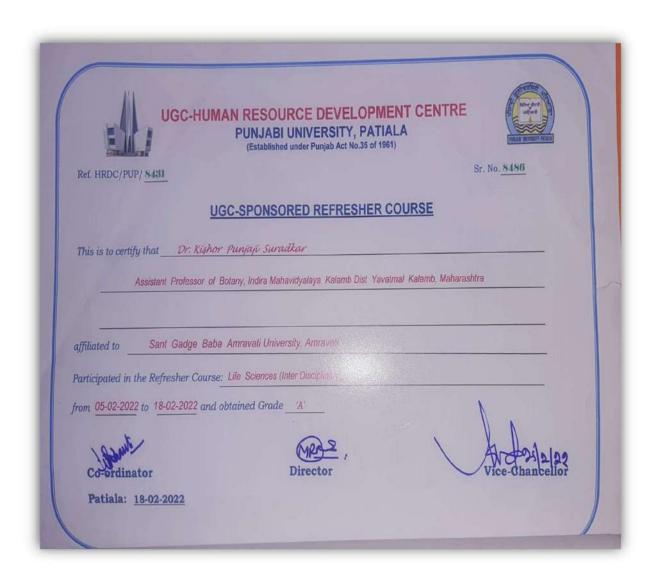

# Dr.Kishor Punjaji Suradkar Certificate for UGC Sponsored Refresher Course in Life Science Panjab University Patiala 05-02-2022 to 18-02-2022

# UNIVERSITY GRANTS COMMISSION UGC-HUMAN RESOURCE DEVELOPMENT CENTRE

PUNJABI UNIVERSITY, PATIALA (Established under Punjab Act No.35 of 1961)

Ref. HRDC/PUP/ 8574

Sr. No. 8629

## **UGC-SPONSORED REFRESHER COURSE**

| This is to certify that | Dr. Pandurang Bhausaheb Ingle                           |                       |
|-------------------------|---------------------------------------------------------|-----------------------|
| Assistant               | Professor of Psychology, Indira Mahavidyalaya Kalamb, Y | Yavatmal, Maharashtra |
| affiliated to           | Sant Gadge Baba Amravati University, Amravati, M        | faharashtra           |
| Participated in the Ref |                                                         | \                     |
| Co-ordinator            | Director                                                | Vice-Chancellor       |

Co-ordinator
IQAC
Indira Mahavidyaleya
Kalamb

Patiala: 23-03-2022