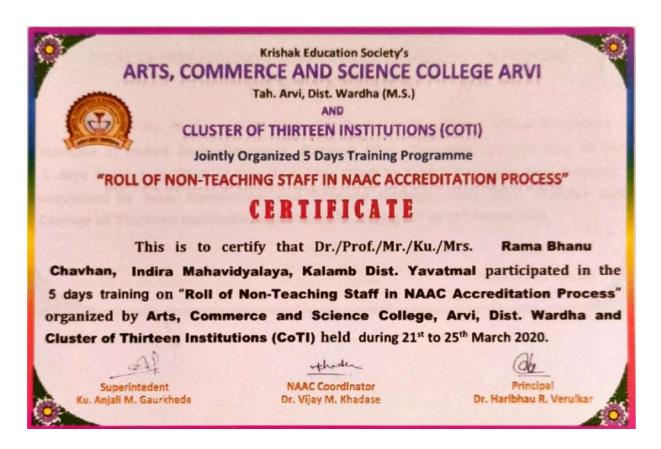

## List of Non-Teaching Participated in Five days training Programmes for Session 2019-20

| Sr.No | Name of Non-Teaching<br>Staff | Designation          | Title                                                                                      | Date                         |
|-------|-------------------------------|----------------------|--------------------------------------------------------------------------------------------|------------------------------|
| 1     | Rama Bhanu Chavhan            | Library<br>Attendant | Five days training programme on "Roll of non-teaching staff in NAAC Accreditation Process" | 21-03-2020 To 25-03-<br>2020 |
| 2     | Vishal Uttamrao<br>Kodane     | Lab<br>Assistant     | Five days training programme on "Roll of non-teaching staff in NAAC Accreditation Process" | 21-03-2020 To 25-03-<br>2020 |
| 3     | Kashinath R Nikode            | Clerk                | Five days training programme on "Roll of non-teaching staff in NAAC Accreditation Process" | 21-03-2020 To 25-03-<br>2020 |
| 4     | Shendurjane V. Vithusa        | Clerk                | Five days training programme on "Roll of non-teaching staff in NAAC Accreditation Process" | 21-03-2020 To 25-03-<br>2020 |
| 5     | Vishal Ramdasji Takale        | Lab<br>Attendant     | Five days training programme on "Roll of non-teaching staff in NAAC Accreditation Process" | 21-03-2020 To 25-03-<br>2020 |
| 6     | Archaana Bhoyar               | Library<br>Clerk     | Five days training programme on "Roll of non-teaching staff in NAAC Accreditation Process" | 21-03-2020 To 25-03-<br>2020 |
| 7     | V.D.Rathod                    | Clerk                | Five days training programme on "Roll of non-teaching staff in NAAC Accreditation Process" | 21-03-2020 To 25-03-<br>2020 |
| 8     | Ranjan Wankar                 | Clerk                | Five days training programme on "Roll of non-teaching staff in NAAC Accreditation Process" | 21-03-2020 To 25-03-<br>2020 |
| 9     | Rahul Borkar                  | Lab<br>Attendant     | Five days training programme on "Roll of non-teaching staff in NAAC Accreditation Process" | 21-03-2020 To 25-03-<br>2020 |