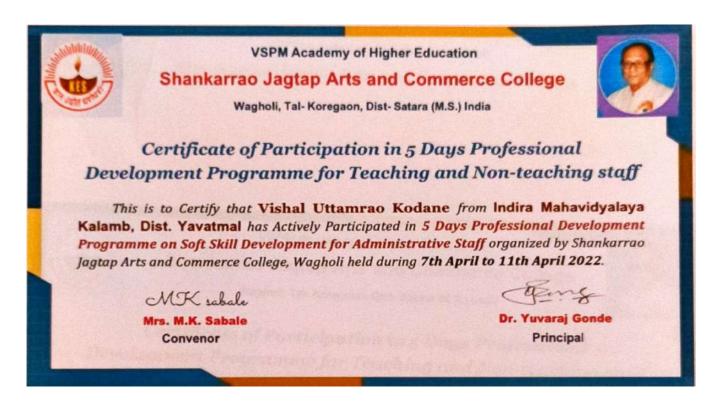

## List of Non-Teaching Participated in Five Days Professional Development Programmes / Administrative Training Programmes for

## **Session 2021-22**

| Sr.No | Name of Non-<br>Teaching Staff | Designation      | Title                                                                                             | Date                     |
|-------|--------------------------------|------------------|---------------------------------------------------------------------------------------------------|--------------------------|
| 1     | Rahul Borkar                   | Lab<br>Attendant | Five Days Professional Development Programme on "Soft Skill Development for Administrative Staff" | 07-04-2022 To 11-04-2022 |
| 2     | Rama B. Chavhan                | Clerk            | Five Days Professional Development Programme on "Soft Skill Development for Administrative Staff" | 07-04-2022 To 11-04-2022 |
| 3     | Sachin Vittalrao Dhobe         | Lab<br>Attendant | Five Days Professional Development Programme on "Soft Skill Development for Administrative Staff" | 07-04-2022 To 11-04-2022 |
| 4     | Vishal Uttamrao<br>Kodane      | Lab<br>Attendant | Five Days Professional Development Programme on "Soft Skill Development for Administrative Staff" | 07-04-2022 To 11-04-2022 |
| 5     | Naresh Kokande                 | Lab<br>Attendant | Five Days Professional Development Programme on "Soft Skill Development for Administrative Staff" | 07-04-2022 To 11-04-2022 |
| 6     | Vishal Ramdasji<br>Takale      | Lab<br>Attendant | Five Days Professional Development Programme on "Soft Skill Development for Administrative Staff" | 07-04-2022 To 11-04-2022 |