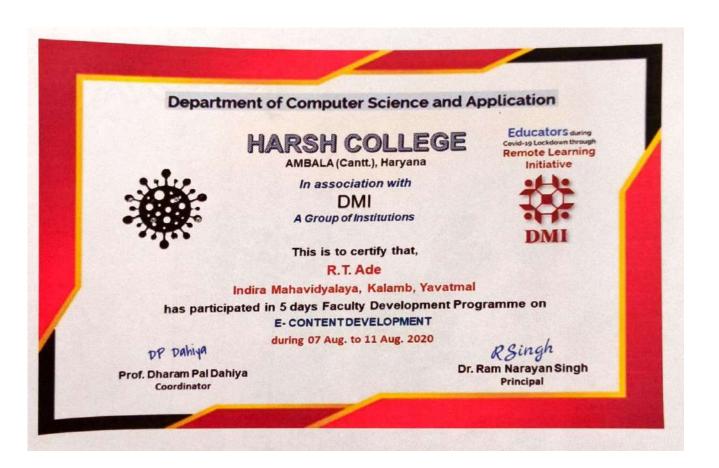

### R.T. Ade

Certificate for FDP "Five Day Faculty Development Program on "E-Content Development", Harsh College, Ambala Cantt (Haryana)
07-08-2020 To 11-08-2020

Co-ordinator IQAS Indira Mahavidyalaya Kalamb