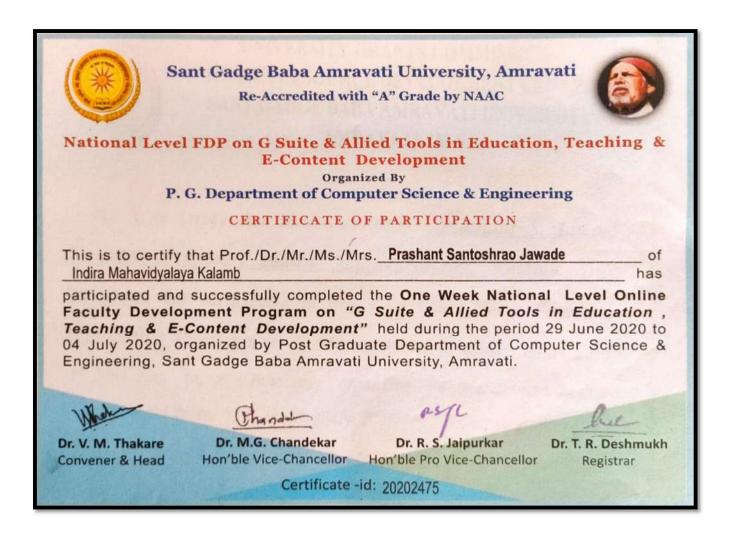

### Prashant Santoshrao Jawade

Certificate for One-week National Level Online Faculty Development Program on "G suite & Allied Tools in Education & E-Content Development" 29-06-2020 to 04-07-2020

Co-erdinator IQAG Indira Mahavidyaleys Kalamb