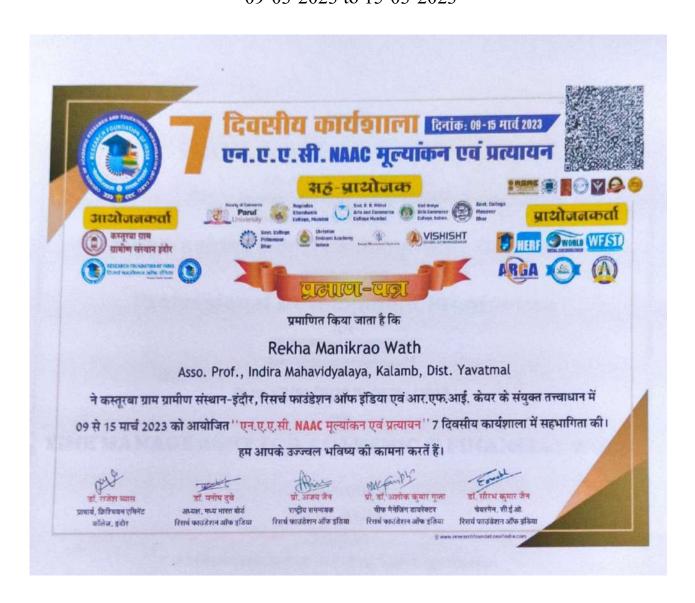

## Brochure- Online FDP on NAAC Mulyankan, Indore , (M.P) Collaboration with Faculty of Commerce Parul University Gujrat.

09-03-2023 to 15-03-2023

### Rekha Manikrao Wath

# Online FDP on NAAC Mulyankan, Indore (M.P) Collaboration with Faculty of Commerce Parul University Gujrat 09-03-2023 to 15-03-2023