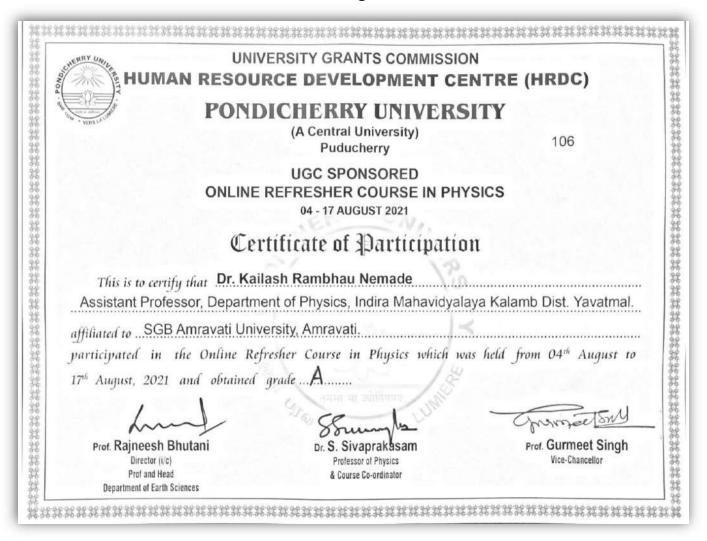

# Dr. Kailash Rambhau Nemade Certificates for UGC Sponsored Online Refresher Course in Physics 04 to 17 August 2021

Co-ordinator IQAS Indira Mahavidyalaya Kalamb