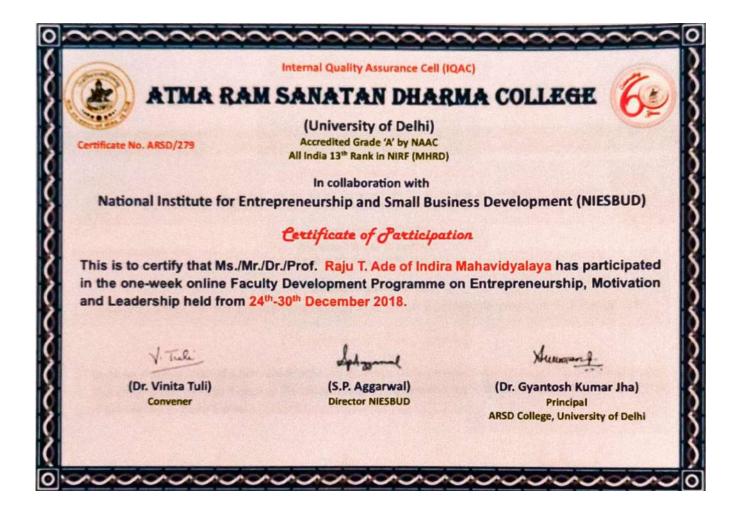

# List of Teachers Participated in Refresher course/Faculty Orientation or other programme as per UGC Session 2018-19

| Sr.No | Name of Teacher                  | Designation         | Title of the Program                                                                | Date                     |
|-------|----------------------------------|---------------------|-------------------------------------------------------------------------------------|--------------------------|
|       |                                  |                     |                                                                                     |                          |
| 1     | Dr. K.R. Nemade                  | Assistant Professor | Refresher Course in<br>Chemical Physical<br>Science at HRDC, Ajmer                  | 13-09-2018 To 03-10-2018 |
| 2     | Mr. Pandurang<br>Bhausaheb Ingle | Assistant Professor | UGC - HRDC Panjabi<br>University Patiala<br>Refresher Course in<br>Psychology.      | 03-10-2018 To 23-10-2018 |
| 3     | Dasharath Chavhan                | Assistant Professor | Online Refresher course<br>in Chemistry for higher<br>education faculty<br>(SWAYAM) | 23-03-2019 To 30-03-2019 |
| 4     | Veera P. Mandavkar               | Assistant Professor | UGC Sponsored Refresher<br>Course in Marathi                                        | 25-07-2018 To 14-08-2018 |
| 5     | D.S. Patil                       | Associate Professor | One week Online FDP on<br>"Entrepreneurship,<br>Motivation Leadership"              | 24-12-2018 To 30-12-2018 |
| 6     | Raju T. Ade                      | Associate Professor | One week Online FDP on "Entrepreneurship, Motivation Leadership"                    | 24-12-2018 To 30-12-2018 |
| 7     | M.P. Rakhunde                    | Associate Professor | One week Online FDP on<br>"Entrepreneurship,<br>Motivation Leadership"              | 24-12-2018 To 30-12-2018 |
| 8     | G.P. Urkunde                     | Associate Professor | One week Online FDP on<br>"Entrepreneurship,<br>Motivation Leadership"              | 24-12-2018 To 30-12-2018 |
| 9     | R.M. Wath                        | Associate Professor | One week Online FDP on<br>"Entrepreneurship,<br>Motivation Leadership"              | 24-12-2018 To 30-12-2018 |
| 10    | N.R. Thavale                     | Associate Professor | One week Online FDP on<br>"Entrepreneurship,<br>Motivation Leadership"              | 24-12-2018 To 30-12-2018 |