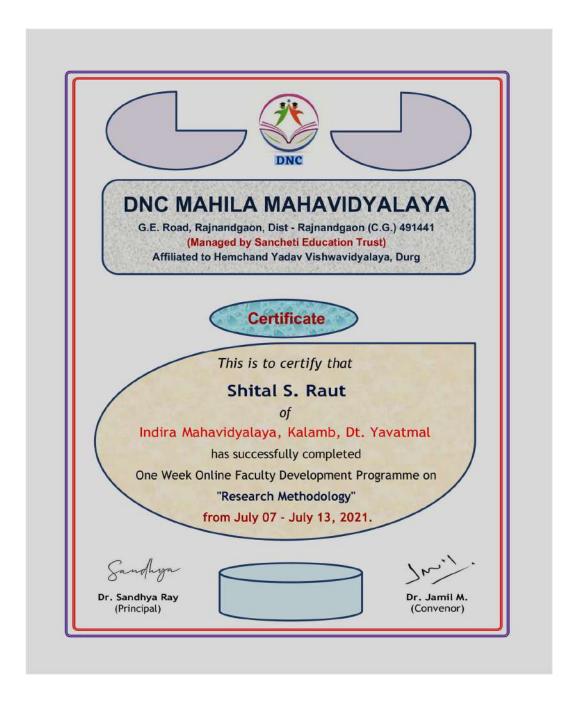

# Shital S. Raut Certificate of Online FDP on "Research Methodology" 07-07-2021 to 13-07-2021