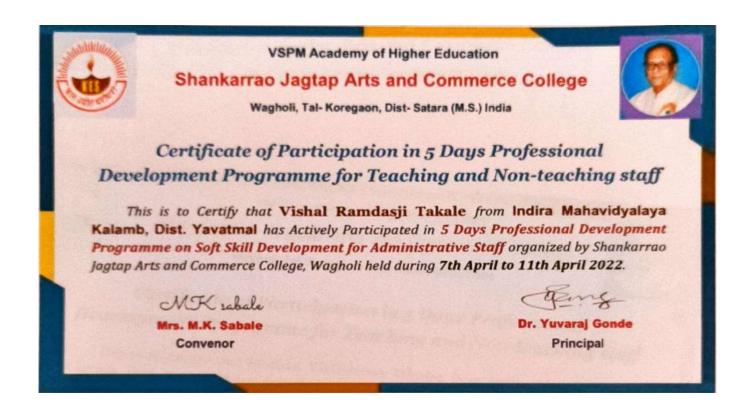

## List of Non-Teaching Participated in Five Days Professional Development Programmes / Administrative Training Programmes for

## **Session 2021-22**

| Sr.No | Name of Non-<br>Teaching Staff | Designation      | Title                                                                                             | Date                     |
|-------|--------------------------------|------------------|---------------------------------------------------------------------------------------------------|--------------------------|
| 1     | Rahul Borkar                   | Lab<br>Attendant | Five Days Professional Development Programme on "Soft Skill Development for Administrative Staff" | 07-04-2022 To 11-04-2022 |
| 2     | Rama B. Chavhan                | Clerk            | Five Days Professional Development Programme on "Soft Skill Development for Administrative Staff" | 07-04-2022 To 11-04-2022 |
| 3     | Sachin Vittalrao Dhobe         | Lab<br>Attendant | Five Days Professional Development Programme on "Soft Skill Development for Administrative Staff" | 07-04-2022 To 11-04-2022 |
| 4     | Vishal Uttamrao<br>Kodane      | Lab<br>Attendant | Five Days Professional Development Programme on "Soft Skill Development for Administrative Staff" | 07-04-2022 To 11-04-2022 |
| 5     | Naresh Kokande                 | Lab<br>Attendant | Five Days Professional Development Programme on "Soft Skill Development for Administrative Staff" | 07-04-2022 To 11-04-2022 |
| 6     | Vishal Ramdasji<br>Takale      | Lab<br>Attendant | Five Days Professional Development Programme on "Soft Skill Development for Administrative Staff" | 07-04-2022 To 11-04-2022 |