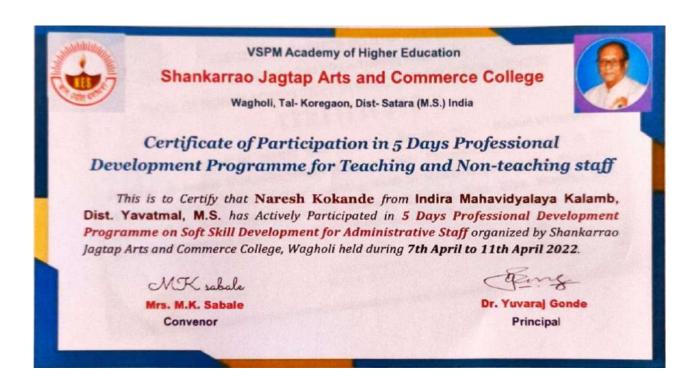

## List of Non-Teaching Participated in Five Days Professional Development Programmes / Administrative Training Programmes for

## **Session 2021-22**

| Sr.No | Name of Non-<br>Teaching Staff | Designation      | Title                                                                                             | Date                     |
|-------|--------------------------------|------------------|---------------------------------------------------------------------------------------------------|--------------------------|
| 1     | Rahul Borkar                   | Lab<br>Attendant | Five Days Professional Development Programme on "Soft Skill Development for Administrative Staff" | 07-04-2022 To 11-04-2022 |
| 2     | Rama B. Chavhan                | Clerk            | Five Days Professional Development Programme on "Soft Skill Development for Administrative Staff" | 07-04-2022 To 11-04-2022 |
| 3     | Sachin Vittalrao Dhobe         | Lab<br>Attendant | Five Days Professional Development Programme on "Soft Skill Development for Administrative Staff" | 07-04-2022 To 11-04-2022 |
| 4     | Vishal Uttamrao<br>Kodane      | Lab<br>Attendant | Five Days Professional Development Programme on "Soft Skill Development for Administrative Staff" | 07-04-2022 To 11-04-2022 |
| 5     | Naresh Kokande                 | Lab<br>Attendant | Five Days Professional Development Programme on "Soft Skill Development for Administrative Staff" | 07-04-2022 To 11-04-2022 |
| 6     | Vishal Ramdasji<br>Takale      | Lab<br>Attendant | Five Days Professional Development Programme on "Soft Skill Development for Administrative Staff" | 07-04-2022 To 11-04-2022 |